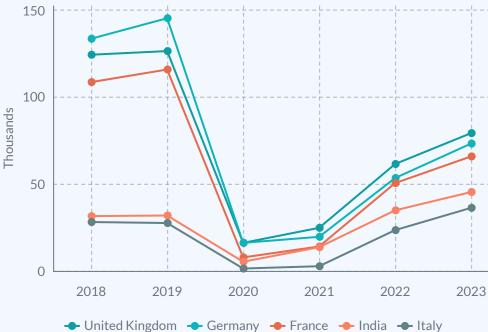

### Top 13 Overseas Visitation Trend by Country

The Asia market saw the most growth with a 67% increase in 2023. Countries like China and Japan saw increases over 140% compared to 2022. The UK, Germany, and France are Arizona's top overseas markets. While India, Italy, and The Netherlands have recovered and surpassed 2019 visitation.

# **Visitation to Arizona**

(thousands)

| Country           | 2017  | 2018  | 2019  | 2020  | 2021  | 2022  | 2023  | 23 vs 22 |
|-------------------|-------|-------|-------|-------|-------|-------|-------|----------|
| Mexico            | 3,633 | 3,827 | 4,027 | 1,096 | 2,517 | 2,858 | 3,288 | 15%      |
| Canada            | 924   | 975   | 964   | 257   | 279   | 540   | 823   | 53%      |
| United<br>Kingdom | 115   | 124   | 127   | 16    | 25    | 62    | 79    | 29%      |
| Germany           | 130   | 134   | 145   | 16    | 20    | 53    | 73    | 29%      |
| France            | 103   | 109   | 116   | 8     | 14    | 51    | 66    | 30%      |
| India             | 29    | 32    | 32    | 5     | 14    | 35    | 45    | 30%      |
| Italy             | 25    | 28    | 28    | 1     | 3     | 24    | 36    | 55%      |
| South Korea       | 70    | 67    | 75    | 13    | 13    | 17    | 32    | 90%      |
| Australia         | 62    | 69    | 71    | 11    | 5     | 18    | 28    | 56%      |
| Netherlands       | 17    | 19    | 19    | 2     | 2     | 17    | 24    | 42%      |
| China             | 81    | 82    | 77    | 1     | 9     | 8     | 23    | 198%     |
| Japan             | 69    | 71    | 81    | 13    | 7     | 8     | 21    | 172%     |
| Total             | 5,595 | 5,899 | 6,125 | 1,495 | 3,000 | 3,609 | 4,799 | 23%      |
| Overseas          | 1,038 | 1,098 | 1,135 | 141   | 205   | 520   | 688   | 32%      |