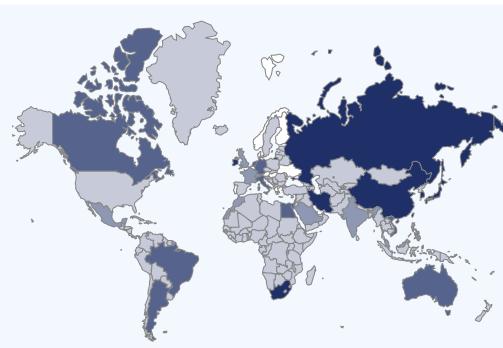

### Change in Visitation to Arizona from 2022-2023

International visitation to Arizona increased by 23% in 2023. With the most visitors coming from Canada and Mexico. Visits from Canada rose by 53%, while Mexico saw a 15% increase. In the map on the right, the darker-colored countries experienced sharper percentage increases.