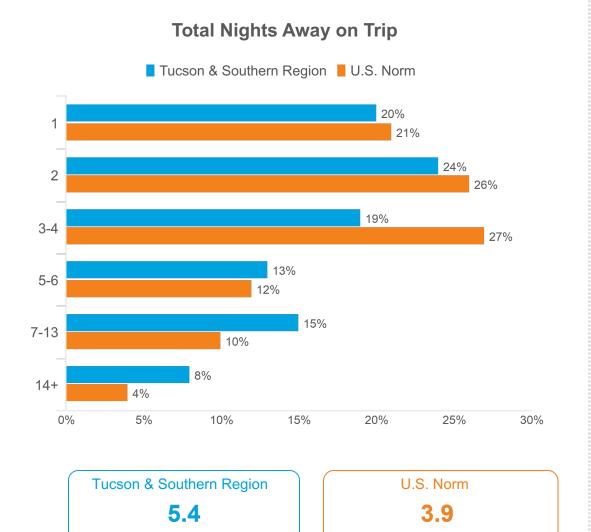

Longwoods

**Average Nights** 

**Average Nights** 

Base: 2022 Overnight Person-Trips that included more than one person