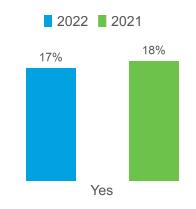

| Gastropubs                                          | 7%                       | 10%       |





72% of overnight travelers were very satisfied with their overall trip experience

















# **Hispanic Background**



# **Military Status**





#### **Household Size**



#### Children in Household



#### **Tucson & Southern Region**

| No children under 18 | 68% |
|----------------------|-----|
| Any 13-17            | 17% |
| Any 6-12             | 17% |
| Any child under 6    | 13% |



#### **Tucson & Southern Region's Previous Year**

| No children under 18 | 67% |
|----------------------|-----|
| Any 13-17            | 15% |
| Any 6-12             | 18% |
| Any child under 6    | 15% |