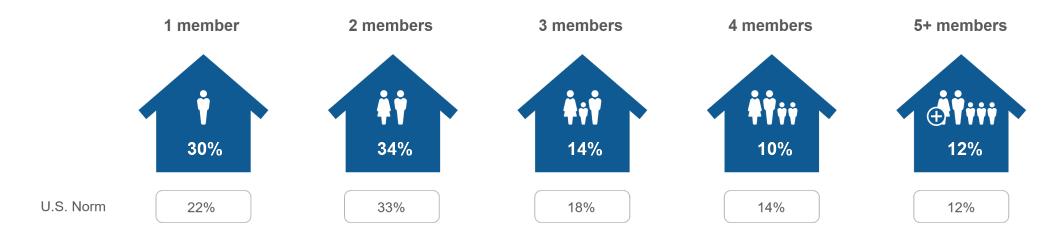

| Gastropubs                                          | 7%                       | 10%       |





72% of overnight travelers were very satisfied with their overall trip experience

















# **Hispanic Background**



# **Military Status**





#### **Household Size**



#### Children in Household



#### **Tucson & Southern Region**

| No children under 18 | 68% |
|----------------------|-----|
| Any 13-17            | 17% |
| Any 6-12             | 17% |
| Any child under 6    | 13% |



#### **Tucson & Southern Region's Previous Year**

| No children under 18 | 67% |
|----------------------|-----|
| Any 13-17            | 15% |
| Any 6-12             | 18% |
| Any child under 6    | 15% |