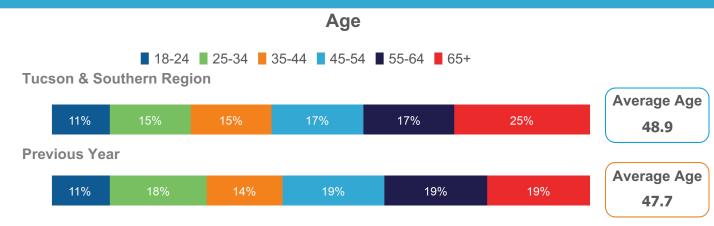

| Gastropubs                                          | 7%                       | 10%       |





72% of overnight travelers were very satisfied with their overall trip experience

















# **Hispanic Background**



# **Military Status**





#### **Household Size**



#### Children in Household



#### **Tucson & Southern Region**

| No children under 18 | 68% |
|----------------------|-----|
| Any 13-17            | 17% |
| Any 6-12             | 17% |
| Any child under 6    | 13% |



#### **Tucson & Southern Region's Previous Year**

| No children under 18 | 67% |
|----------------------|-----|
| Any 13-17            | 15% |
| Any 6-12             | 18% |
| Any child under 6    | 15% |