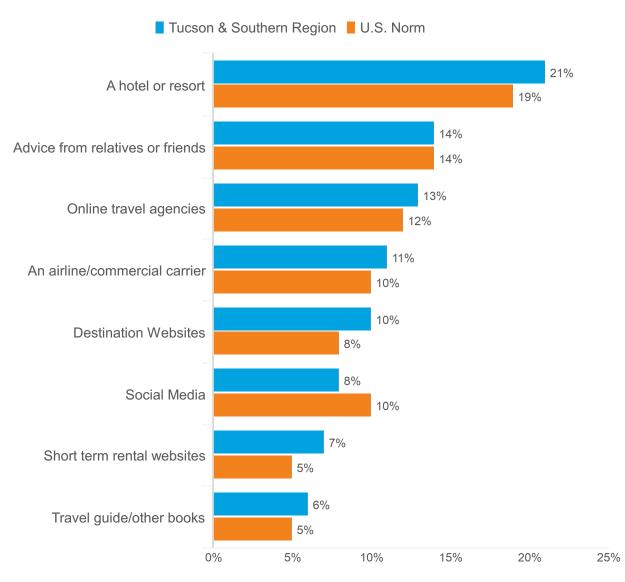

#### **Length of Trip Planning**

|                                  | Tucson & Southern Region | U.S. Norm |
|----------------------------------|--------------------------|-----------|
| 1 month or less                  | 31%                      | 31%       |
| 2 months                         | 16%                      | 16%       |
| 3-5 months                       | 17%                      | 18%       |
| 6-12 months                      | 10%                      | 14%       |
| More than 1 year in advance      | 4%                       | 5%        |
| Did not plan anything in advance | 23%                      | 16%       |
|                                  |                          |           |