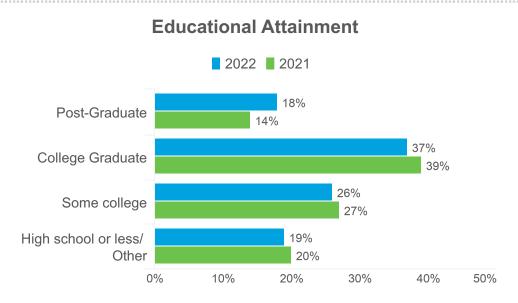

| Gastropubs                                          | 7%                       | 10%       |





72% of overnight travelers were very satisfied with their overall trip experience

















# **Hispanic Background**



# **Military Status**





#### **Household Size**



#### Children in Household



#### **Tucson & Southern Region**

| No children under 18 | 68% |
|----------------------|-----|
| Any 13-17            | 17% |
| Any 6-12             | 17% |
| Any child under 6    | 13% |



#### **Tucson & Southern Region's Previous Year**

| No children under 18 | 67% |
|----------------------|-----|
| Any 13-17            | 15% |
| Any 6-12             | 18% |
| Any child under 6    | 15% |