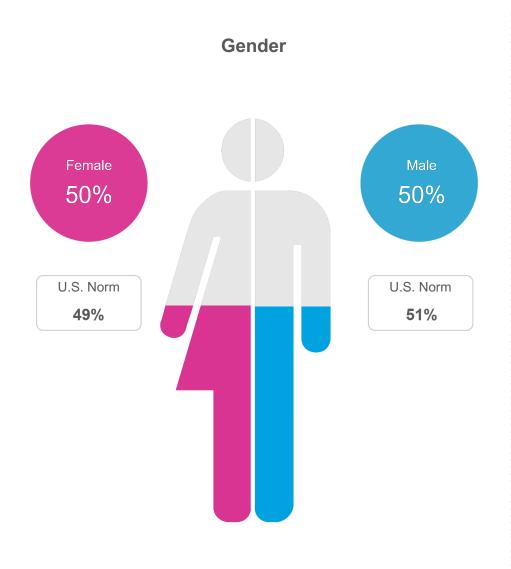

For Tucson & Southern Region, the following sample was achieved in 2022:

For analysis, data were weighted on key demographics to correct for any differences between the sample and U.S. population targets.