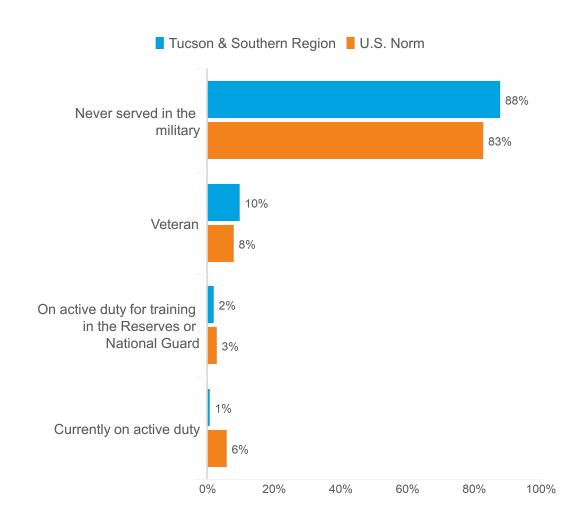

| Gastropubs                                          | 7%                       | 10%       |





72% of overnight travelers were very satisfied with their overall trip experience

















# **Hispanic Background**



# **Military Status**





#### **Household Size**



#### Children in Household



#### **Tucson & Southern Region**

| No children under 18 | 68% |
|----------------------|-----|
| Any 13-17            | 17% |
| Any 6-12             | 17% |
| Any child under 6    | 13% |



#### **Tucson & Southern Region's Previous Year**

| No children under 18 | 67% |
|----------------------|-----|
| Any 13-17            | 15% |
| Any 6-12             | 18% |
| Any child under 6    | 15% |