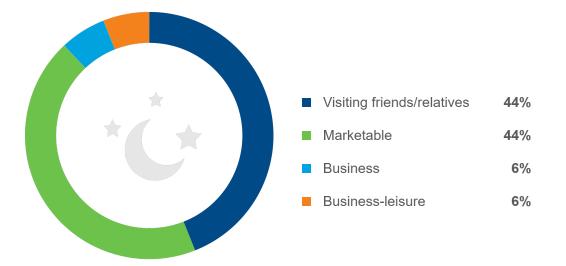

# **Main Purpose of Trip**

| İ        | <b>44%</b> Visiting friends/ relatives |                                  |
|----------|----------------------------------------|----------------------------------|
|          | <b>13%</b> Touring                     |                                  |
|          | <b>7%</b> Special event                | <b>2%</b> Conference/ Convention |
| <b>*</b> | <b>7%</b> Outdoors                     | Somethien                        |
|          | 6%<br>City trip                        | <b>7.</b> F                      |
|          | <b>5%</b> Casino                       | Other business trip              |
| ***      | 2%<br>Resort                           |                                  |
| 1        | <b>2%</b> Golf Trip                    | 6%<br>Business-Leisure           |

# **Main Purpose of Leisure Trip**

|                             | 2022 | 2021 |
|-----------------------------|------|------|
| Visiting friends/ relatives | 44%  | 47%  |
| Touring                     | 13%  | 14%  |
| Special event               | 7%   | 4%   |
| Outdoors                    | 7%   | 8%   |
| City trip                   | 6%   | 5%   |
| Casino                      | 5%   | 4%   |
| Resort                      | 2%   | 3%   |
| Golf Trip                   | 2%   | 1%   |
|                             |      |      |