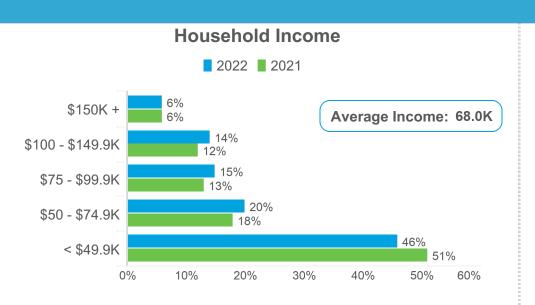

| Gastropubs                                          | 7%                       | 10%       |





72% of overnight travelers were very satisfied with their overall trip experience

















# **Hispanic Background**



# **Military Status**





#### **Household Size**



#### Children in Household



#### **Tucson & Southern Region**

| No children under 18 | 68% |
|----------------------|-----|
| Any 13-17            | 17% |
| Any 6-12             | 17% |
| Any child under 6    | 13% |



#### **Tucson & Southern Region's Previous Year**

| No children under 18 | 67% |
|----------------------|-----|
| Any 13-17            | 15% |
| Any 6-12             | 18% |
| Any child under 6    | 15% |