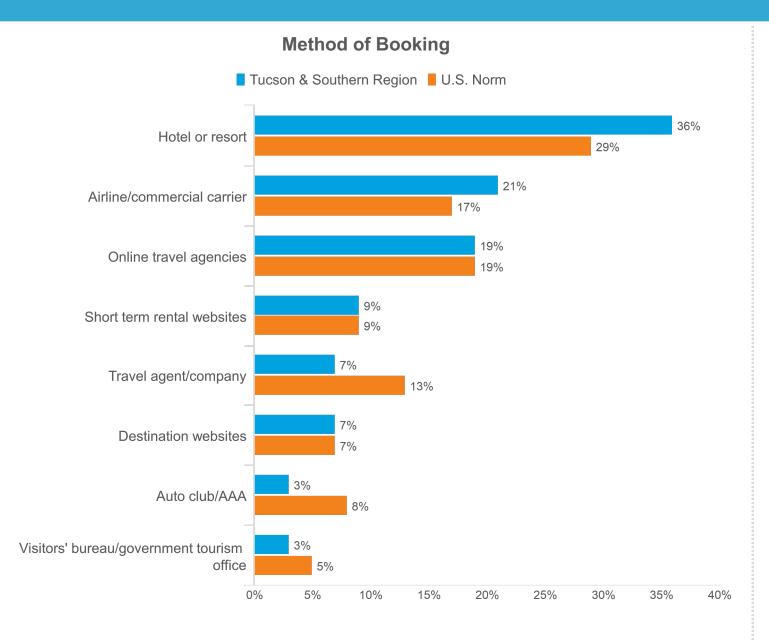

#### **Length of Trip Planning**

|                                  | Tucson & Southern Region | U.S. Norm |
|----------------------------------|--------------------------|-----------|
| 1 month or less                  | 31%                      | 31%       |
| 2 months                         | 16%                      | 16%       |
| 3-5 months                       | 17%                      | 18%       |
| 6-12 months                      | 10%                      | 14%       |
| More than 1 year in advance      | 4%                       | 5%        |
| Did not plan anything in advance | 23%                      | 16%       |
|                                  |                          |           |