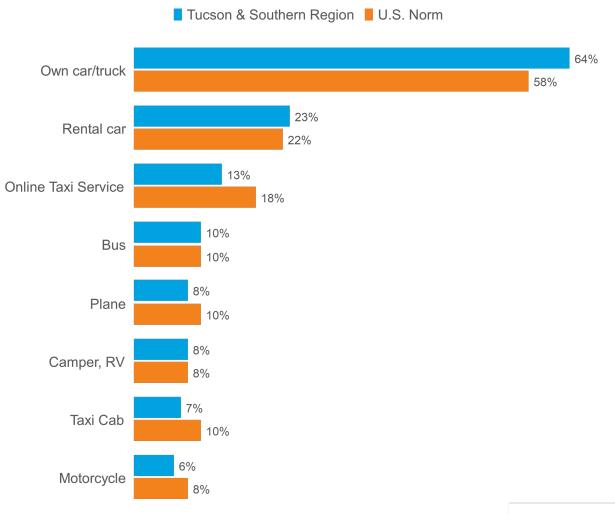

vernight travelers to Tucson & Southern Region had visited before in the past 12 months |

#### **DMA Origin Of Trip**

| 2022 | 2021                         |
|------|------------------------------|
| 22%  | 27%                          |
| 15%  | 14%                          |
| 6%   | 6%                           |
| 3%   | 1%                           |
| 3%   | 2%                           |
| 3%   | 1%                           |
|      | 22%<br>15%<br>6%<br>3%<br>3% |



Longwoods



**Average Nights** 

**Average Nights** 











Base: 2022 Overnight Person-Trips that included more than one person

#### **Percent Who Had Travel Party Member with Disabilities**





Longwoods

#### **Transportation Used to get to Destination**



#### **Transportation Used within Destination**







#### **Length of Trip Planning**

|                                  | Tucson & Southern Region | U.S. Norm |
|----------------------------------|--------------------------|-----------|
| 1 month or less                  | 31%                      | 31%       |
| 2 months                         | 16%                      | 16%       |
| 3-5 months                       | 17%                      | 18%       |
| 6-12 months                      | 10%                      | 14%       |
| More than 1 year in advance      | 4%                       | 5%        |
| Did not plan anything in advance | 23%                      | 16%       |
|                                  |                          |           |





#### **Accommodations**

|          |