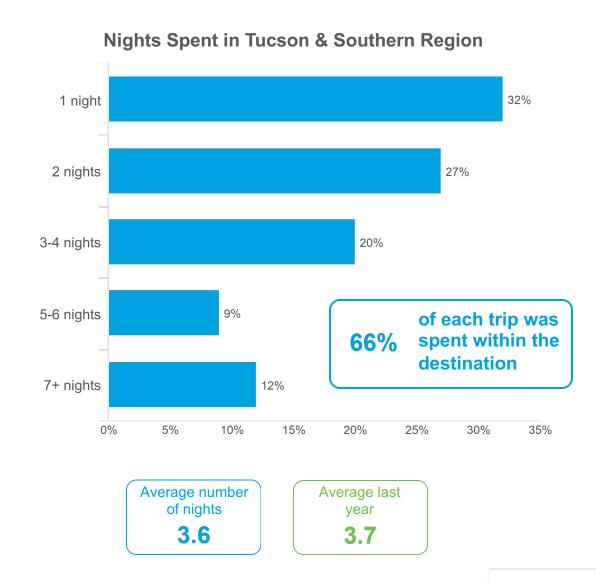

Longwoods

**Average Nights** 

**Average Nights** 

Base: 2022 Overnight Person-Trips that included more than one person