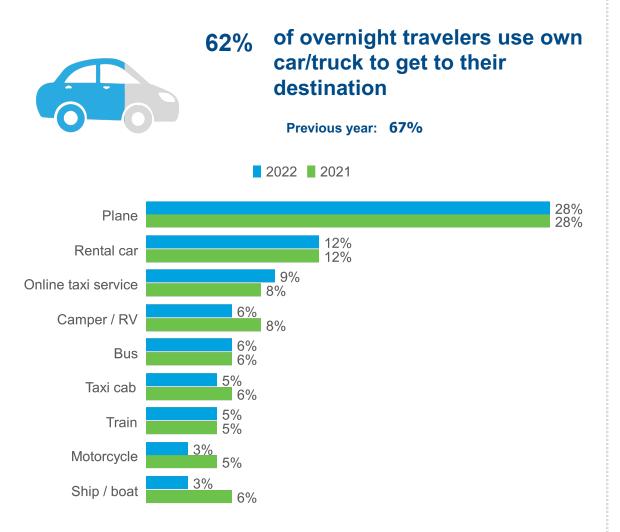

-------------------------------------|
| 51% | of overnight travelers to Tucson & Southern Region had visited before in the past 12 months |

#### **DMA Origin Of Trip**

| 2022 | 2021                         |
|------|------------------------------|
| 22%  | 27%                          |
| 15%  | 14%                          |
| 6%   | 6%                           |
| 3%   | 1%                           |
| 3%   | 2%                           |
| 3%   | 1%                           |
|      | 22%<br>15%<br>6%<br>3%<br>3% |



Longwoods



**Average Nights** 

**Average Nights** 











Base: 2022 Overnight Person-Trips that included more than one person

#### **Percent Who Had Travel Party Member with Disabilities**





Longwoods

#### **Transportation Used to get to Destination**



#### **Transportation Used within Destination**







#### **Length of Trip Planning**

|                                  | Tucson & Southern Region | U.S. Norm |
|----------------------------------|--------------------------|-----------|
| 1 month or less                  | 31%                      | 31%       |
| 2 months                         | 16%                      | 16%       |
| 3-5 months                       | 17%                      | 18%       |
| 6-12 months                      | 10%                      | 14%       |
| More than 1 year in advance      | 4%                       | 5%        |
| Did not plan anything in advance | 23%                      | 16%       |
|                                  |                          |           |





#### **Accommodation