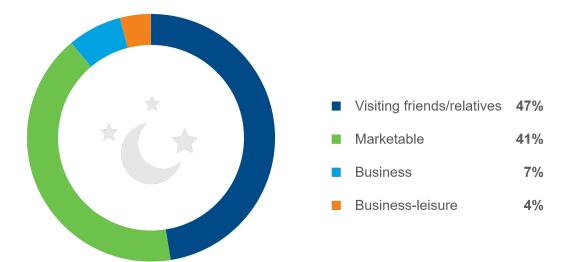

# **Main Purpose of Leisure Trip**

|                             | 2022 | 2021 |
|-----------------------------|------|------|
| Visiting friends/ relatives | 44%  | 47%  |
| Touring                     | 13%  | 14%  |
| Special event               | 7%   | 4%   |
| Outdoors                    | 7%   | 8%   |
| City trip                   | 6%   | 5%   |
| Casino                      | 5%   | 4%   |
| Resort                      | 2%   | 3%   |
| Golf Trip                   | 2%   | 1%   |
|                             |      |      |