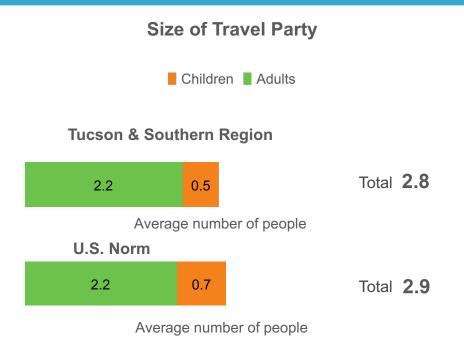

Longwoods

**Average Nights** 

**Average Nights** 

Base: 2022 Overnight Person-Trips that included more than one person