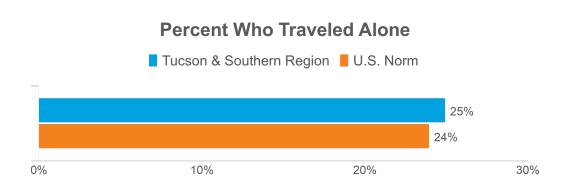

## Past Visitation to Tucson & Southern Region

| 73% | of overnight travelers to Tucson & Southern Region are repeat visitors                      |
|-----|---------------------------------------------------------------------------------------------|
| 51% | of overnight travelers to Tucson & Southern Region had visited before in the past 12 months |