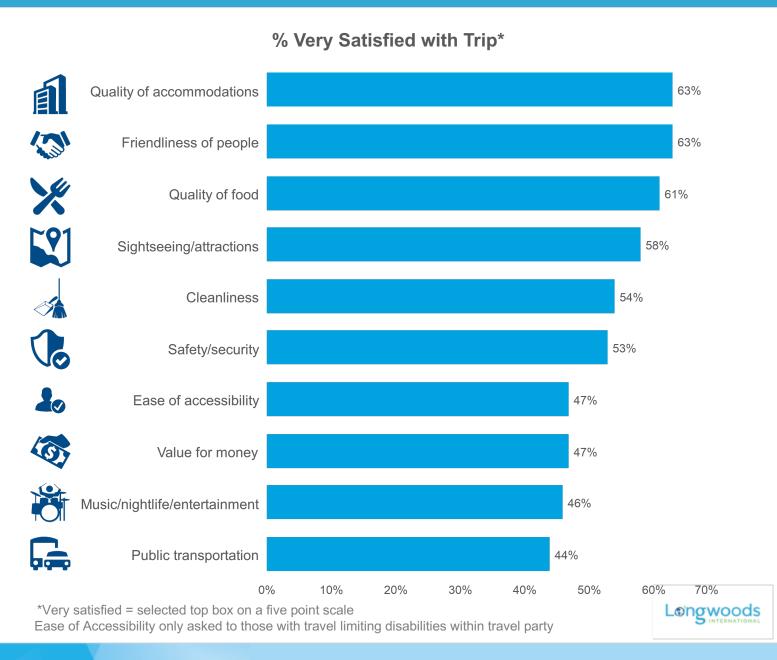

72% of overnight travelers were very satisfied with their overall trip experience