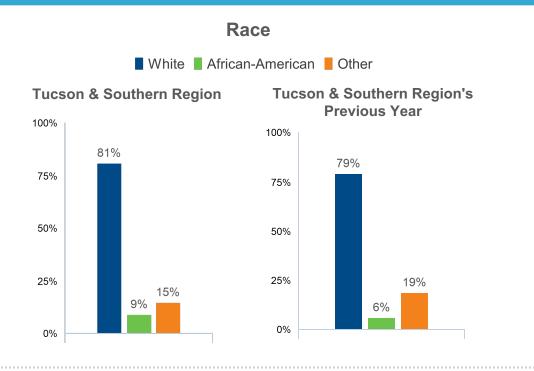

For Tucson & Southern Region, the following sample was achieved in 2022:

For analysis, data were weighted on key demographics to correct for any differences between the sample and U.S. population targets.