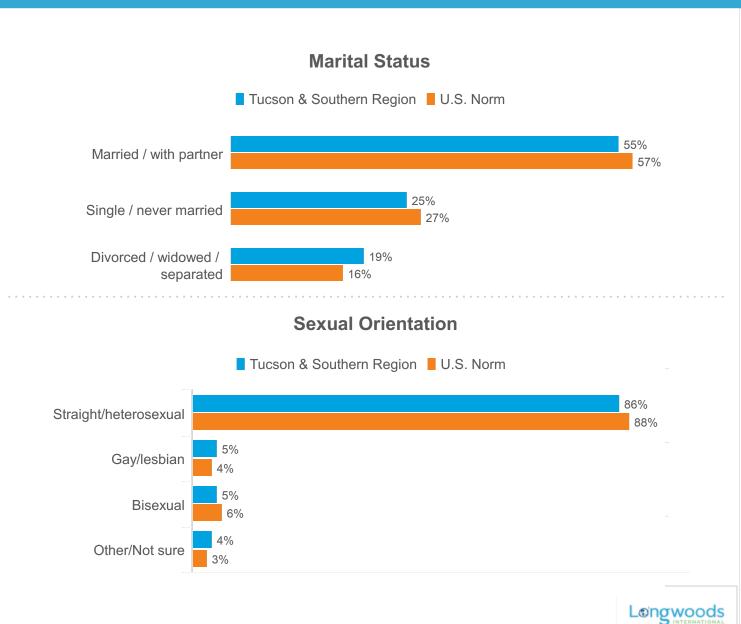

For Tucson & Southern Region, the following sample was achieved in 2022:

For analysis, data were weighted on key demographics to correct for any differences between the sample and U.S. population targets.