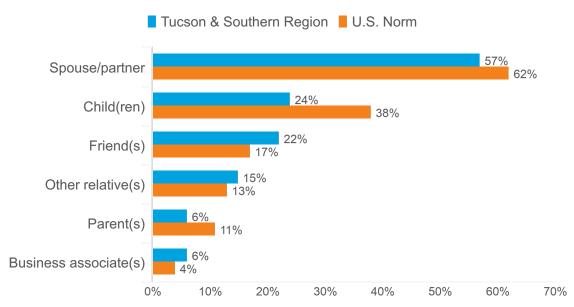

sitation to Tucson & Southern Region

| 73% | of overnight travelers to Tucson & Southern Region are repeat visitors                      |
|-----|---------------------------------------------------------------------------------------------|
| 51% | of overnight travelers to Tucson & Southern Region had visited before in the past 12 months |

#### **DMA Origin Of Trip**

| 2022 | 2021                         |
|------|------------------------------|
| 22%  | 27%                          |
| 15%  | 14%                          |
| 6%   | 6%                           |
| 3%   | 1%                           |
| 3%   | 2%                           |
| 3%   | 1%                           |
|      | 22%<br>15%<br>6%<br>3%<br>3% |



Longwoods



**Average Nights** 

**Average Nights** 











Base: 2022 Overnight Person-Trips that included more than one person

#### **Percent Who Had Travel Party Member with Disabilities**





Longwoods

#### **Transportation Used to get to Destination**



#### **Transportation Used within Destination**







#### **Length of Trip Planning**

|                                  | Tucson & Southern Region | U.S. Norm |
|----------------------------------|--------------------------|-----------|
| 1 month or less                  | 31%                      | 31%       |
| 2 months                         | 16%                      | 16%       |
| 3-5 months                       | 17%                      | 18%       |
| 6-12 months                      | 10%                      | 14%       |
| More than 1 year in advance      | 4%