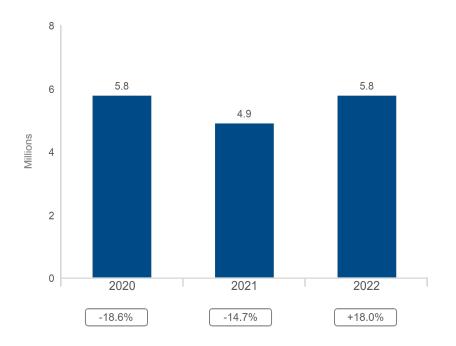

# Average Per Person Per Trip Expenditures on Domestic Overnight Trips - by Sector

Last year: \$300