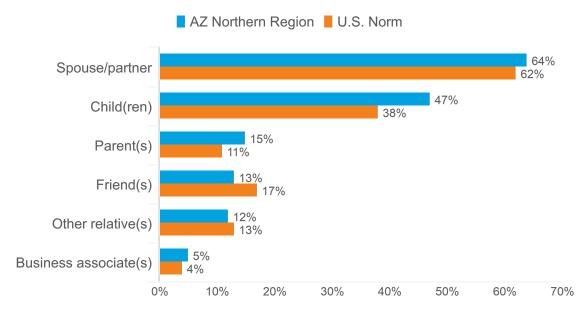

**

|            | 2022 | 2021 |
|------------|------|------|
| Arizona    | 33%  | 28%  |
| California | 14%  | 11%  |
| New York   | 6%   | 7%   |
| Texas      | 4%   | 6%   |
| Florida    | 4%   | 6%   |

## **Past Visitation to AZ Northern Region**

| 76% | of overnight travelers to AZ<br>Northern Region are repeat<br>visitors                      |
|-----|---------------------------------------------------------------------------------------------|
| 55% | of overnight travelers to AZ<br>Northern Region had visited before<br>in the past 12 months |

# **DMA Origin Of Trip**

| 2022 | 2021            |
|------|-----------------|
| 27%  | 24%             |
| 9%   | 7%              |
| 6%   | 6%              |
| 5%   | 4%              |
|      | 27%<br>9%<br>6% |



Longwoods













Base: 2022 Overnight Person-Trips that included more than one person

#### **Percent Who Had Travel Party Member with Disabilities**





#### **Transportation Used to get to Destination**



### **Transportation Used within Destination**



## **Trip Planning Information Sources**



### **Length of Trip Planning**

|                                  | AZ Northern Region | U.S. Norm |
|----------------------------------|--------------------|-----------|
| 1 month or less                  | 21%                | 31%       |
| 2 months                         | 20%                | 16%       |
| 3-5 months                       | 24%                | 18%       |
| 6-12 months                      | 20%                | 14%       |
| More than 1 year in advance      | 5%                 | 5