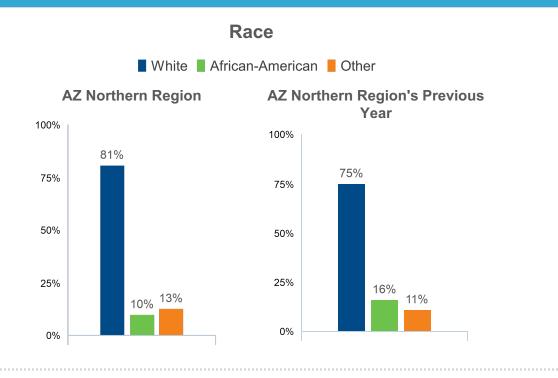

For AZ Northern Region, the following sample was achieved in 2022:

For analysis, data were weighted on key demographics to correct for any differences between the sample and U.S. population targets.