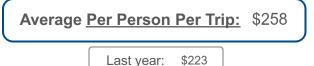

# Average Per Person Per Trip Expenditures on Domestic Overnight Trips - by Sector