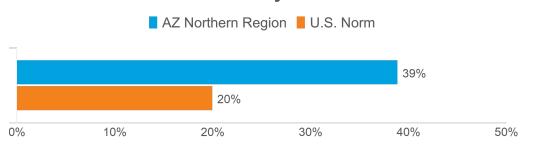

%   | 7%   |
| Texas      | 4%   | 6%   |
| Florida    | 4%   | 6%   |

## **Past Visitation to AZ Northern Region**

| 76% | of overnight travelers to AZ<br>Northern Region are repeat<br>visitors                      |
|-----|---------------------------------------------------------------------------------------------|
| 55% | of overnight travelers to AZ<br>Northern Region had visited before<br>in the past 12 months |

# **DMA Origin Of Trip**

| 2022 | 2021            |
|------|-----------------|
| 27%  | 24%             |
| 9%   | 7%              |
| 6%   | 6%              |
| 5%   | 4%              |
|      | 27%<br>9%<br>6% |



Longwoods













Base: 2022 Overnight Person-Trips that included more than one person

#### **Percent Who Had Travel Party Member with Disabilities**





#### **Transportation Used to get to Destination**



### **Transportation Used within Destination**



## **Trip Planning Information Sources**



### **Length of Trip Planning**

|                                  | AZ Northern Region | U.S. Norm |
|----------------------------------|--------------------|-----------|
| 1 month or less                  | 21%                | 31%       |
| 2 months                         | 20%                | 16%       |
| 3-5 months                       | 24%                | 18%       |
| 6-12 months                      | 20%                | 14%       |
| More than 1 year in advance      | 5%                 | 5%        |
| Did not plan anything in advance | 9%                 | 16%       |
|                                  |