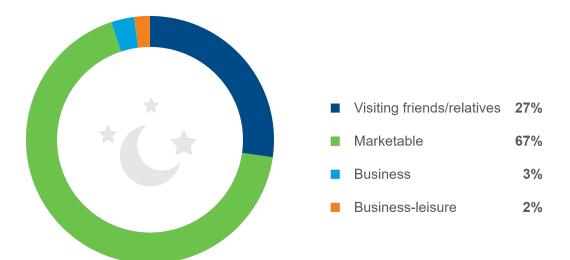

## **Main Purpose of Leisure Trip**

|                             | 2022 | 2021 |
|-----------------------------|------|------|
| Visiting friends/ relatives | 29%  | 27%  |
| Touring                     | 24%  | 23%  |
| Outdoors                    | 18%  | 20%  |
| Special event               | 7%   | 5%   |
| City trip                   | 6%   | 7%   |
| Casino                      | 3%   | 3%   |
| Theme park                  | 2%   | 2%   |
| Cruise                      | 2%   | 2%   |