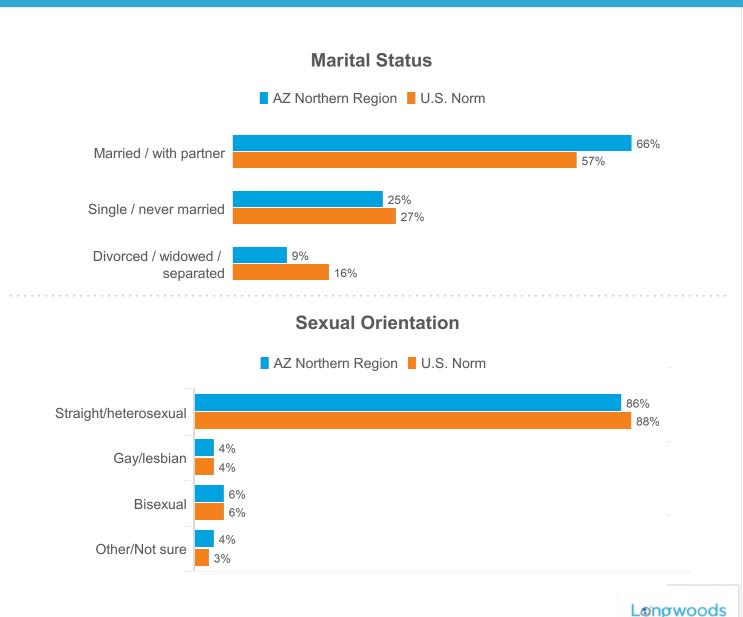

For AZ Northern Region, the following sample was achieved in 2022:

For analysis, data were weighted on key demographics to correct for any differences between the sample and U.S. population targets.