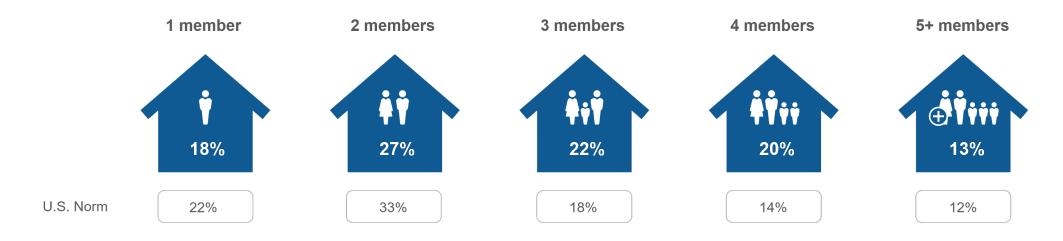

| Gastropubs                                          | 18%                | 10%       |



1

65% of overnight travelers were very satisfied with their overall trip experience

























#### **Household Size**



#### Children in Household







#### **AZ Northern Region's Previous Year**

| No children under 18 | 34% |
|----------------------|-----|
| Any 13-17            | 23% |
| Any 6-12             | 44% |
| Any child under 6    | 23% |