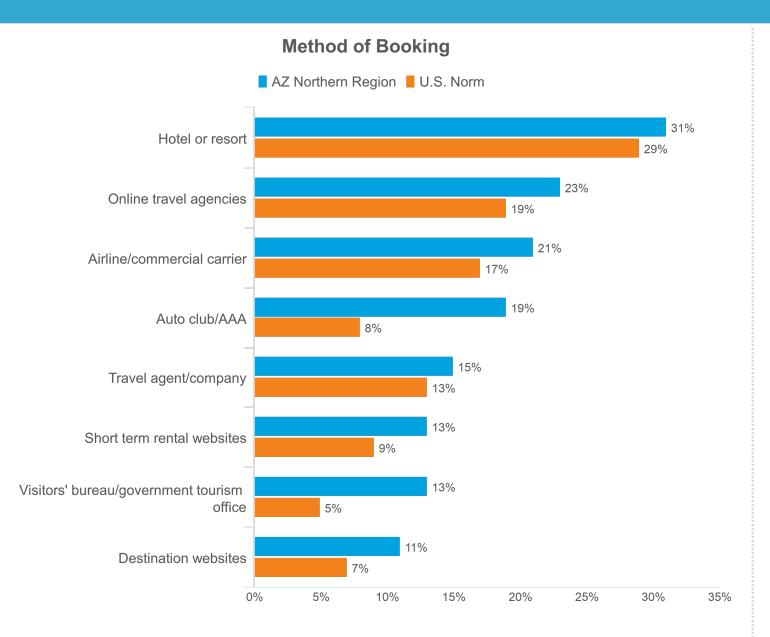

rtation Used to get to Destination**



### **Transportation Used within Destination**



## **Trip Planning Information Sources**



### **Length of Trip Planning**

|                                  | AZ Northern Region | U.S. Norm |
|----------------------------------|--------------------|-----------|
| 1 month or less                  | 21%                | 31%       |
| 2 months                         | 20%                | 16%       |
| 3-5 months                       | 24%                | 18%       |
| 6-12 months                      | 20%                | 14%       |
| More than 1 year in advance      | 5%                 | 5%        |
| Did not plan anything in advance | 9%                 | 16%       |
|                                  |                    |           |





#### **Accommodations**

|   |                             | 2022 | 2021 |
|---|-----------------------------|------|------|
|   | Hotel                       | 45%  | 47%  |
| H | Motel                       | 21%  | 21%  |
|   | Bed & breakfast             | 13%  | 18%  |
| 4 | Campground / RV<br>park     | 13%  | 13%  |
|   | Home of friends / relatives | 12%  | 8%   |
|   | Resort hotel                | 11%  | 10%  |
|   | Country inn / lodge         | 9%   | 11%  |



# **Activity Groupings**

**Outdoor Activities** 

69%

U.S. Norm: 48%

**Entertainment Activities** 

**60%** 

U.S. Norm: 54%

**Cultural Activities** 

47%

U.S. Norm: 29%

**Sporting Activities** 

34%

U.S. Norm: 21%

**Business Activities** 



25%

U.S. Norm: 17%

| Activities and Experiences (Top 10) |