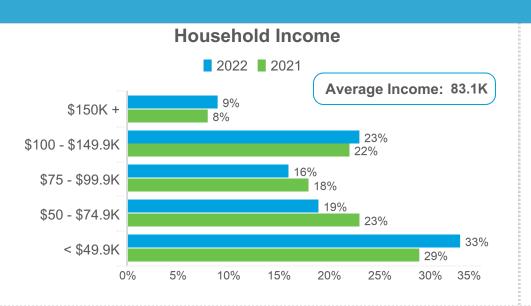

| Gastropubs                                          | 18%                | 10%       |



1

65% of overnight travelers were very satisfied with their overall trip experience

























#### **Household Size**



#### Children in Household







#### **AZ Northern Region's Previous Year**

| No children under 18 | 34% |
|----------------------|-----|
| Any 13-17            | 23% |
| Any 6-12             | 44% |
| Any child under 6    | 23% |