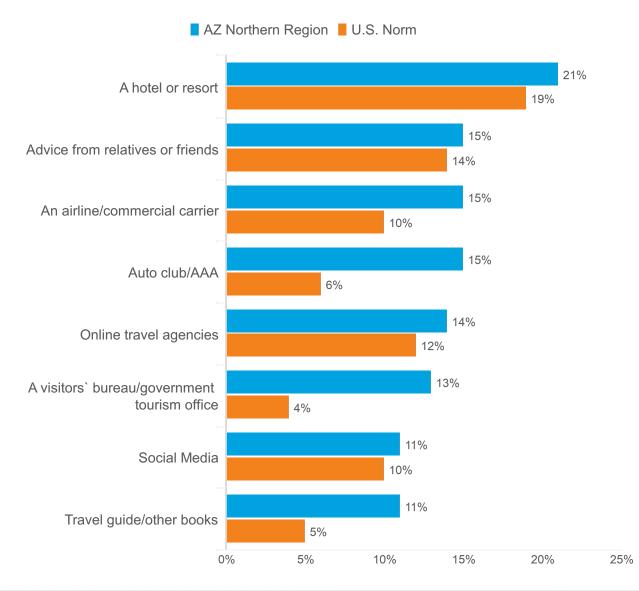

o AZ<br>Northern Region are repeat<br>visitors                      |
|-----|---------------------------------------------------------------------------------------------|
| 55% | of overnight travelers to AZ<br>Northern Region had visited before<br>in the past 12 months |

# **DMA Origin Of Trip**

| 2022 | 2021            |
|------|-----------------|
| 27%  | 24%             |
| 9%   | 7%              |
| 6%   | 6%              |
| 5%   | 4%              |
|      | 27%<br>9%<br>6% |



Longwoods













Base: 2022 Overnight Person-Trips that included more than one person

#### **Percent Who Had Travel Party Member with Disabilities**





#### **Transportation Used to get to Destination**



### **Transportation Used within Destination**



## **Trip Planning Information Sources**



### **Length of Trip Planning**

|                                  | AZ Northern Region | U.S. Norm |
|----------------------------------|--------------------|-----------|
| 1 month or less                  | 21%                | 31%       |
| 2 months                         | 20%                | 16%       |
| 3-5 months                       | 24%                | 18%       |
| 6-12 months                      | 20%                | 14%       |
| More than 1 year in advance      | 5%                 | 5%        |
| Did not plan anything in advance | 9%                 | 16%       |
|                                  |                    |           |





#### **Accommodations**

|   |                             | 2022 | 2021 |
|---|-----------------------------|------|------|
|   |