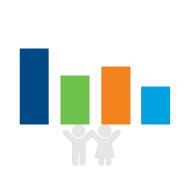

#### Children in Household

#### **AZ Northern Region's Previous Year**

| No children under 18 | 34% |
|----------------------|-----|
| Any 13-17            | 23% |
| Any 6-12             | 44% |
| Any child under 6    | 23% |