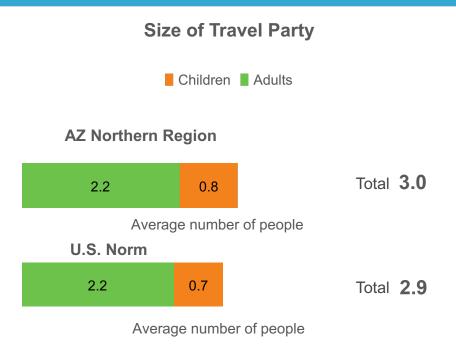

f Trip**

|            | 2022 | 2021 |
|------------|------|------|
| Arizona    | 33%  | 28%  |
| California | 14%  | 11%  |
| New York   | 6%   | 7%   |
| Texas      | 4%   | 6%   |
| Florida    | 4%   | 6%   |

## **Past Visitation to AZ Northern Region**

| 76% | of overnight travelers to AZ<br>Northern Region are repeat<br>visitors                      |
|-----|---------------------------------------------------------------------------------------------|
| 55% | of overnight travelers to AZ<br>Northern Region had visited before<br>in the past 12 months |

# **DMA Origin Of Trip**

| 2022 | 2021            |
|------|-----------------|
| 27%  | 24%             |
| 9%   | 7%              |
| 6%   | 6%              |
| 5%   | 4%              |
|      | 27%<br>9%<br>6% |



Longwoods













Base: 2022 Overnight Person-Trips that included more than one person

#### **Percent Who Had Travel Party Member with Disabilities**





#### **Transportation Used to get to Destination**



### **Transportation Used within Destination**



## **Trip Planning Information Sources**



### **Length of Trip Planning**

|                                  | AZ Northern Region | U.S. Norm |
|----------------------------------|--------------------|-----------|
| 1 month or less                  | 21%                | 31%       |
| 2 months                         | 20%                | 16%       |
| 3-5 months                       | 24%                | 18%       |
| 6-12 months                      | 20%                | 14%       |
| More than 1 year in advance      | 5%