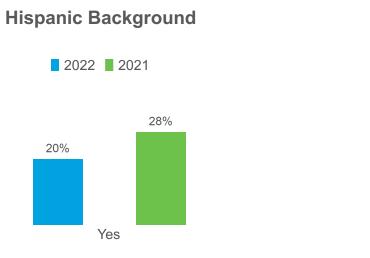

For AZ Northern Region, the following sample was achieved in 2022:

For analysis, data were weighted on key demographics to correct for any differences between the sample and U.S. population targets.