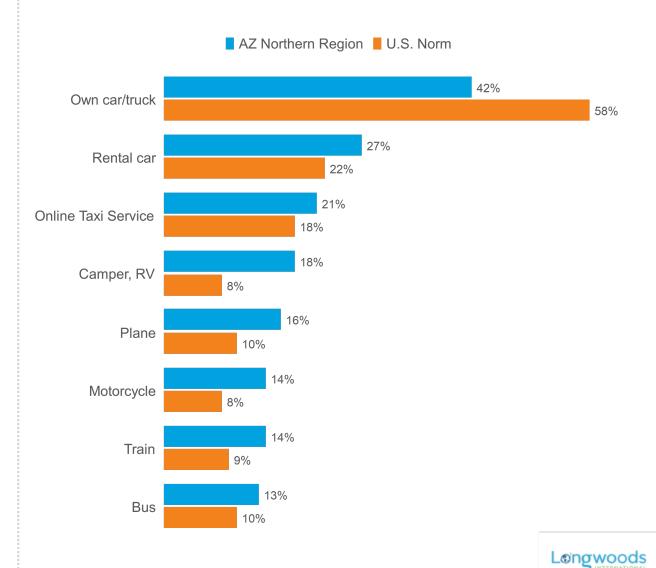

n Region**

| 76% | of overnight travelers to AZ<br>Northern Region are repeat<br>visitors                      |
|-----|---------------------------------------------------------------------------------------------|
| 55% | of overnight travelers to AZ<br>Northern Region had visited before<br>in the past 12 months |

# **DMA Origin Of Trip**

| 2022 | 2021            |
|------|-----------------|
| 27%  | 24%             |
| 9%   | 7%              |
| 6%   | 6%              |
| 5%   | 4%              |
|      | 27%<br>9%<br>6% |



Longwoods













Base: 2022 Overnight Person-Trips that included more than one person

#### **Percent Who Had Travel Party Member with Disabilities**





#### **Transportation Used to get to Destination**



### **Transportation Used within Destination**



## **Trip Planning Information Sources**



### **Length of Trip Planning**

|                                  | AZ Northern Region | U.S. Norm |
|----------------------------------|--------------------|-----------|
| 1 month or less                  | 21%                | 31%       |
| 2 months                         | 20%                | 16%       |
| 3-5 months                       | 24%                | 18%       |
| 6-12 months                      | 20%                | 14%       |
| More than 1 year in advance      | 5%                 | 5%        |
| Did not plan anything in advance | 9%                 | 16%       |
|                                  |                    |           |





#### **Accommodations**

|   |                             | 2022 | 2021 |
|---|------