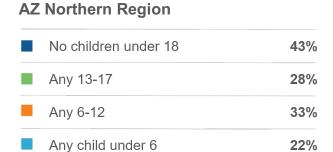

| Gastropubs                                          | 18%                | 10%       |



1

65% of overnight travelers were very satisfied with their overall trip experience

























#### **Household Size**



#### Children in Household







#### **AZ Northern Region's Previous Year**

| No children under 18 | 34% |
|----------------------|-----|
| Any 13-17            | 23% |
| Any 6-12             | 44% |
| Any child under 6    | 23% |