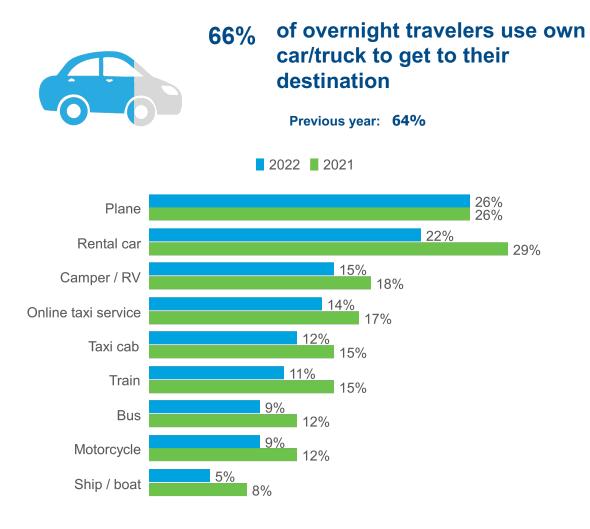

4%   | 6%   |

## **Past Visitation to AZ Northern Region**

| 76% | of overnight travelers to AZ<br>Northern Region are repeat<br>visitors                      |
|-----|---------------------------------------------------------------------------------------------|
| 55% | of overnight travelers to AZ<br>Northern Region had visited before<br>in the past 12 months |

# **DMA Origin Of Trip**

| 2022 | 2021            |
|------|-----------------|
| 27%  | 24%             |
| 9%   | 7%              |
| 6%   | 6%              |
| 5%   | 4%              |
|      | 27%<br>9%<br>6% |



Longwoods













Base: 2022 Overnight Person-Trips that included more than one person

#### **Percent Who Had Travel Party Member with Disabilities**





#### **Transportation Used to get to Destination**



### **Transportation Used within Destination**



## **Trip Planning Information Sources**



### **Length of Trip Planning**

|                                  | AZ Northern Region | U.S. Norm |
|----------------------------------|--------------------|-----------|
| 1 month or less                  | 21%                | 31%       |
| 2 months                         | 20%                | 16%       |
| 3-5 months                       | 24%                | 18%       |
| 6-12 months                      | 20%                | 14%       |
| More than 1 year in advance      | 5%                 | 5%        |
| Did not plan anything in advance | 9%                 | 16%       |
|                                  |                    |           |





#### **Accommodations**

|   |