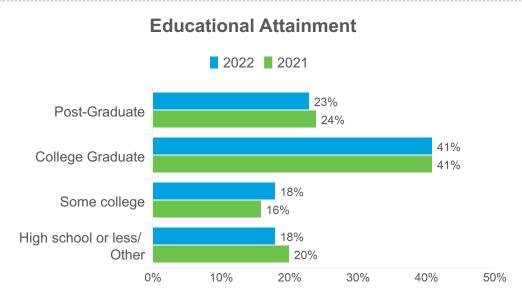

## **Main Purpose of Leisure Trip**

|                             | 2022 | 2021 |
|-----------------------------|------|------|
| Visiting friends/ relatives | 29%  | 27%  |
| Touring                     | 24%  | 23%  |
| Outdoors                    | 18%  | 20%  |
| Special event               | 7%   | 5%   |
| City trip                   | 6%   | 7%   |
| Casino                      | 3%   | 3%   |
| Theme park                  | 2%   | 2%   |
| Cruise                      | 2%   | 2%   |