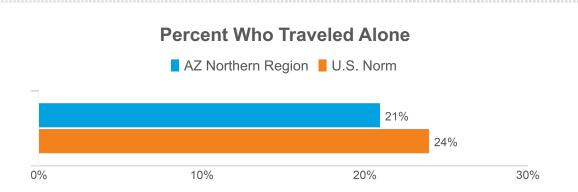

Trip**

|            | 2022 | 2021 |
|------------|------|------|
| Arizona    | 33%  | 28%  |
| California | 14%  | 11%  |
| New York   | 6%   | 7%   |
| Texas      | 4%   | 6%   |
| Florida    | 4%   | 6%   |

## **Past Visitation to AZ Northern Region**

| 76% | of overnight travelers to AZ<br>Northern Region are repeat<br>visitors                      |
|-----|---------------------------------------------------------------------------------------------|
| 55% | of overnight travelers to AZ<br>Northern Region had visited before<br>in the past 12 months |

# **DMA Origin Of Trip**

| 2022 | 2021            |
|------|-----------------|
| 27%  | 24%             |
| 9%   | 7%              |
| 6%   | 6%              |
| 5%   | 4%              |
|      | 27%<br>9%<br>6% |



Longwoods













Base: 2022 Overnight Person-Trips that included more than one person

#### **Percent Who Had Travel Party Member with Disabilities**





#### **Transportation Used to get to Destination**



### **Transportation Used within Destination**



## **Trip Planning Information Sources**



### **Length of Trip Planning**

|                                  | AZ Northern Region | U.S. Norm |
|----------------------------------|--------------------|-----------|
| 1 month or less                  | 21%                | 31%       |
| 2 months                         | 20%                | 16%       |
| 3-5 months                       | 24%                | 18%       |
| 6-12 months                      | 20%                | 14%       |
| More than 1 year in advance      | 5%