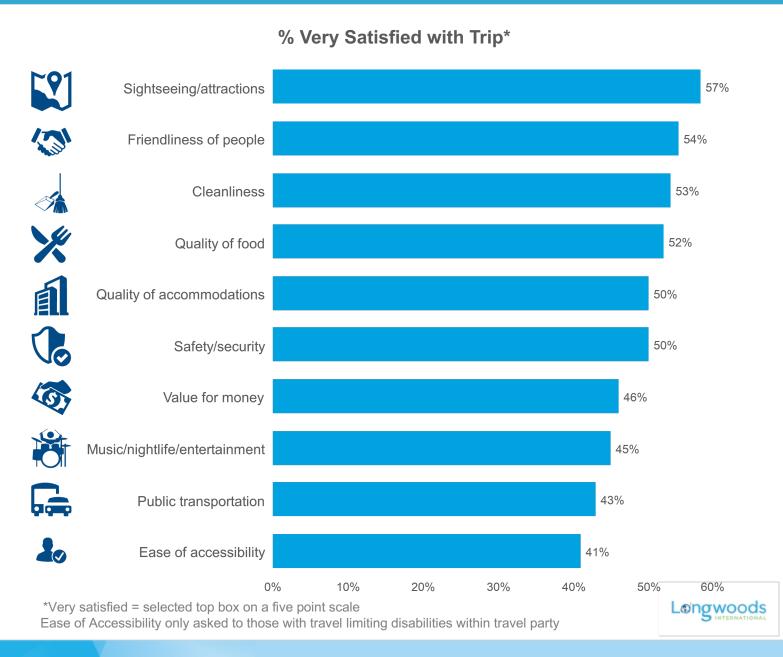

1

65% of overnight travelers were very satisfied with their overall trip experience