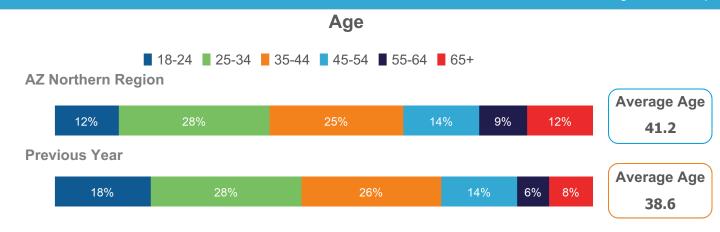

For AZ Northern Region, the following sample was achieved in 2022:

For analysis, data were weighted on key demographics to correct for any differences between the sample and U.S. population targets.