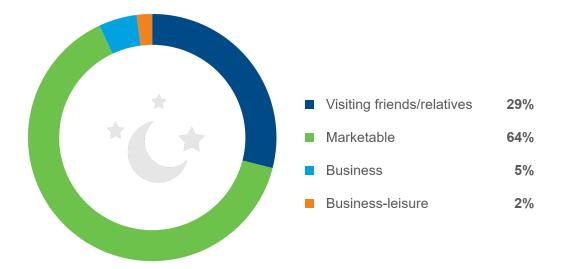

## **Main Purpose of Trip**

| İ        | <b>29%</b> Visiting friends/ relatives |  |
|----------|----------------------------------------|--|
|          | <b>24%</b> Touring                     |  |
| <b>A</b> | 18%<br>Outdoors                        |  |
|          | <b>7%</b> Special event                |  |
|          | <b>6%</b> City trip                    |  |
|          | <b>3%</b> Casino                       |  |
| *        | 2%<br>Theme park                       |  |
|          | 2%<br>Cruise                           |  |

1%

Conference/ Convention

3%

Other business trip

2%

Business-Leisure