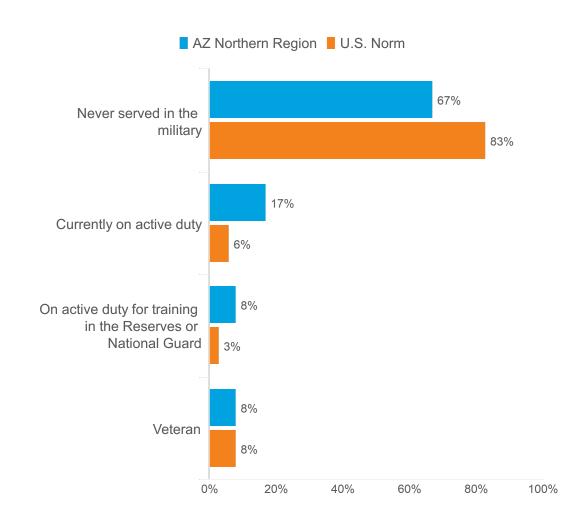

For AZ Northern Region, the following sample was achieved in 2022:

For analysis, data were weighted on key demographics to correct for any differences between the sample and U.S. population targets.