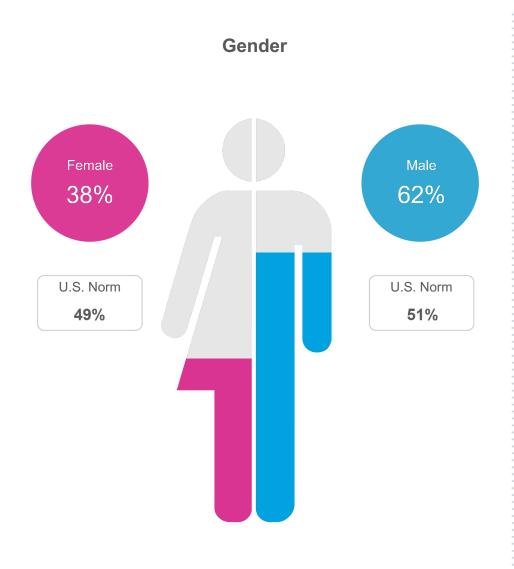

For AZ Northern Region, the following sample was achieved in 2022:

For analysis, data were weighted on key demographics to correct for any differences between the sample and U.S. population targets.