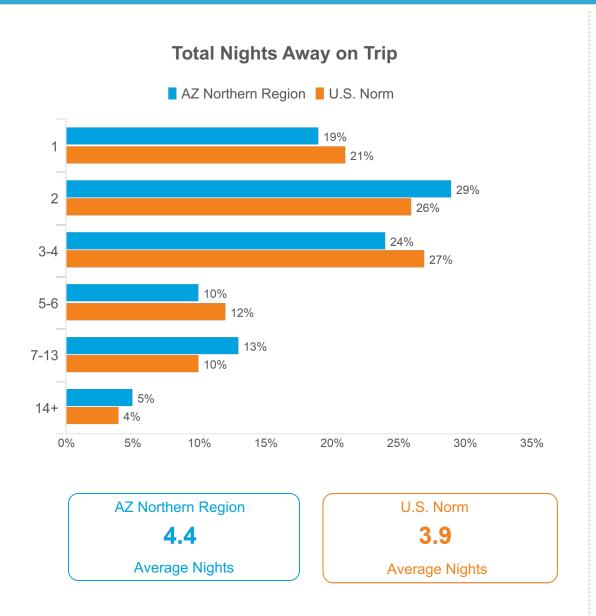

### **2022 AZ Northern Region Overnight Trips**

### **Last Year's AZ Northern Region Overnight Trips**