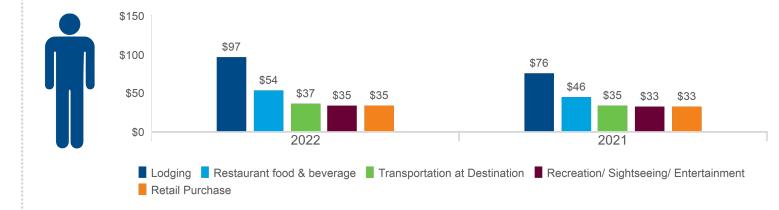

# Average Per Person Per Trip Expenditures on Domestic Overnight Trips - by Sector