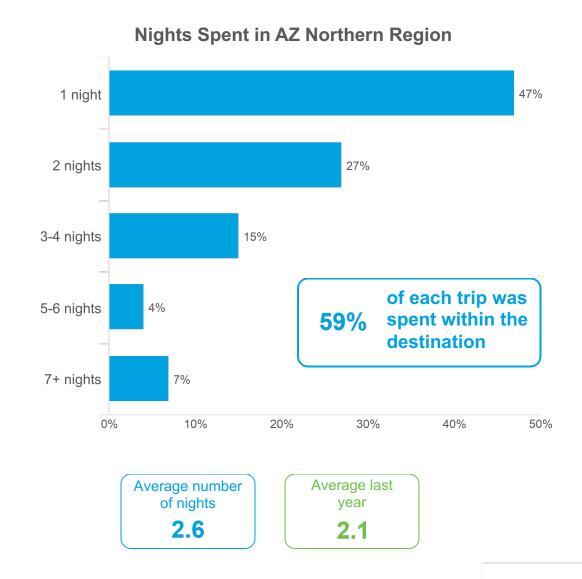

## **Overnight Trips to AZ Northern Region**

### **2022 AZ Northern Region Overnight Trips**

### **Last Year's AZ Northern Region Overnight Trips**