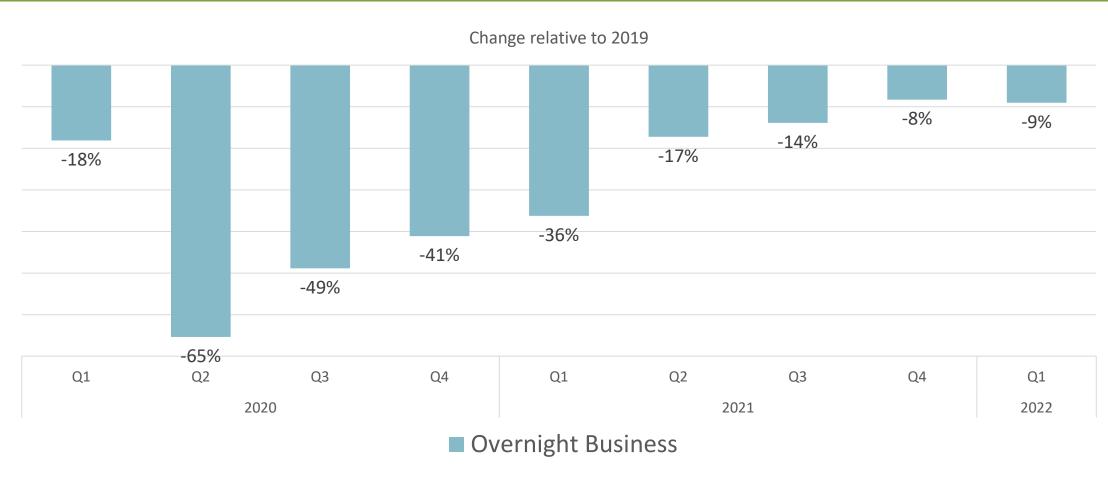

# Direct Spending

# Direct Spending, 2021p (millions)

Full Economic Impact Report

## Direct Spending, 2021p compared to 2019

15%

Full Economic Impact Report