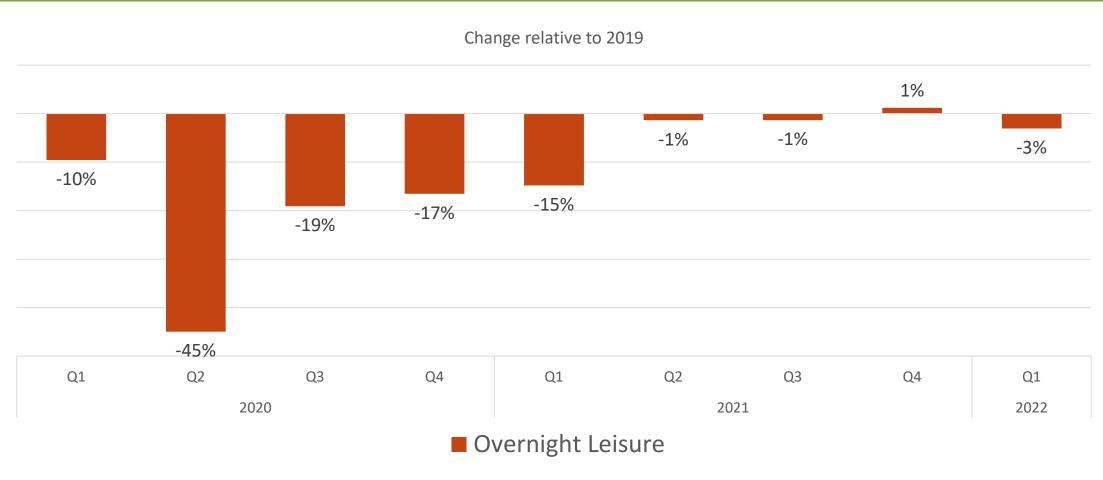

# Direct Spending

# Direct Spending, 2021p (millions)

Full Economic Impact Report

## Direct Spending, 2021p compared to 2019

15%

Full Economic Impact Report