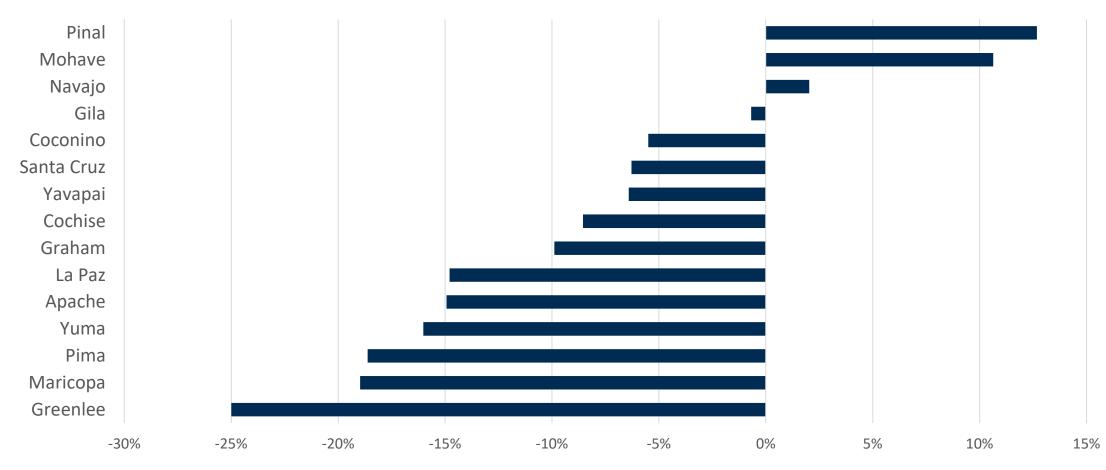

## Direct Spending, 2021p compared to 2019

15%

Full Economic Impact Report

## Employment % change vs. 2019