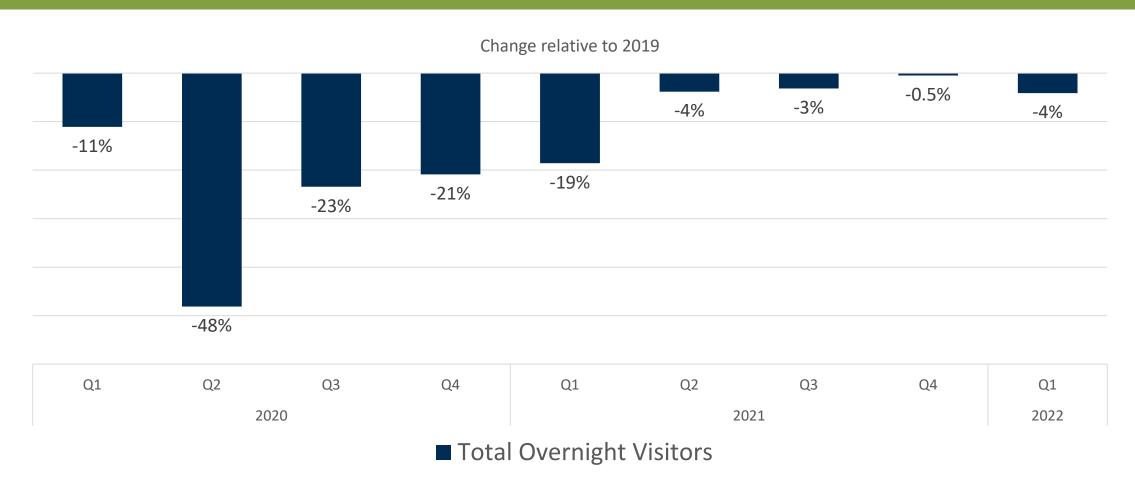

# Direct Spending

# Direct Spending, 2021p (millions)

Full Economic Impact Report

## Direct Spending, 2021p compared to 2019

15%

Full Economic Impact Report