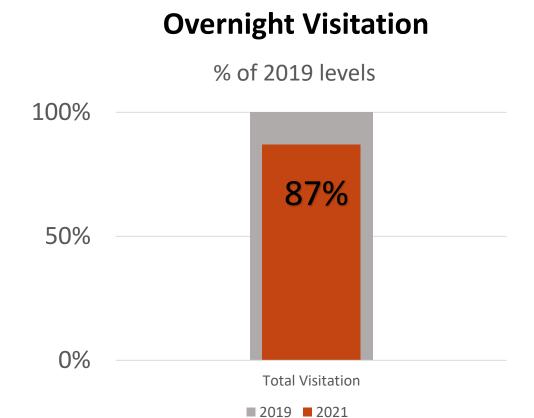

### 2021 Year-End Industry Performance

**Overnight Visitation** 

40.9 million

**Direct Travel Spend** 

\$23.6 billion

Source: Dean Runyan Associates, Tourism Economics

#### 2021 Year-End Industry Performance

#### **Overnight Visitation**

# 27% vs. 2020

#### **Direct Travel Spend**



Source: Dean Runyan Associates, Tourism Economics

#### 2021 Year-End Industry Performance



#### **Direct Travel Spend**



Source: Dean Runyan Associates, Tourism Economics

# Direct Spending





#### Recovery by Sector - Accommodations



Source: STR, REPUBLICATION OR OTHER RE-USE OF THIS DATA WITHOUT THE EXPRESS PERMISSION OF STR IS STRICTLY PROHIBITED

#### Recovery by Sector - Accommodations



Source: STR, REPUBLICATION OR OTHER RE-USE OF THIS DATA WITHOUT THE EXPRESS PERMISSION OF STR IS STRICTLY PROHIBITED







#### Transportation Costs



Source: GasBuddy.com

### Transportation Costs



## **Transportation Costs**



Source: Arizona Department of Transportation

#### IMPACT ON TRAVEL PLANS

#### Impact of Rising Gas Prices on Travel Plans



Source: Longwoods International

#### IMPACT ON TRAVEL PLANS

#### Impact of Rising Gas Prices on Travel Plans



Source: Lon