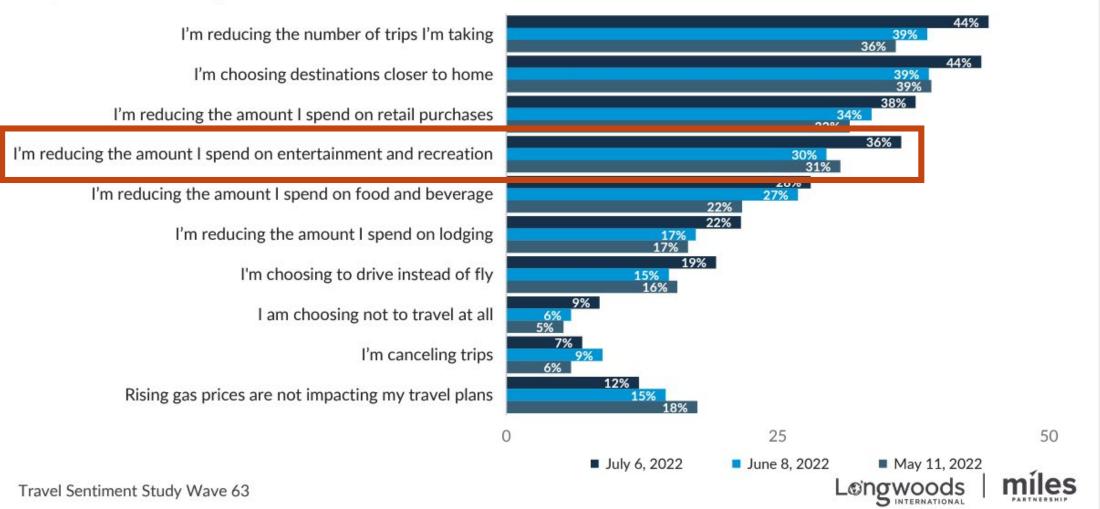

#### IMPACT ON TRAVEL PLANS

#### Impact of Rising Gas Prices on Travel Plans

Source: Longwoods International