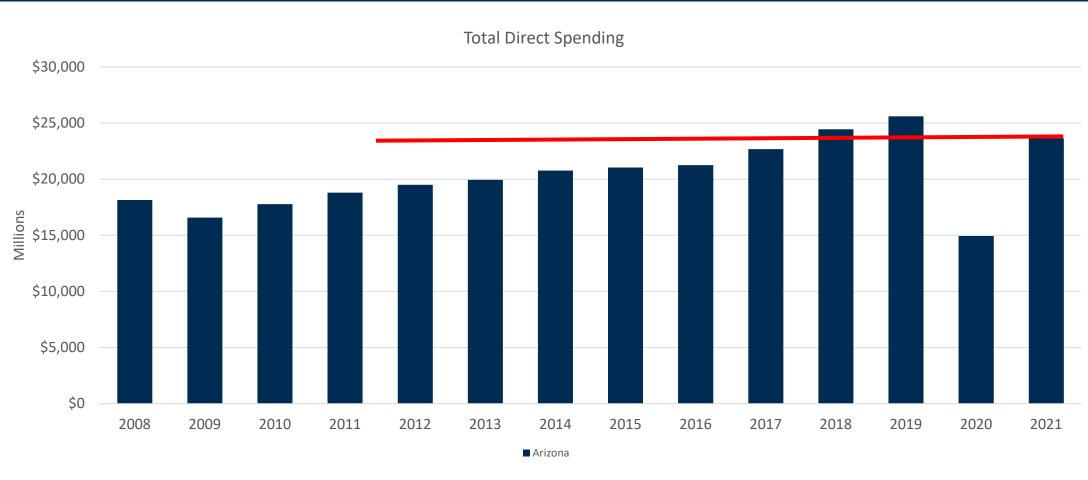

# Direct Spending

### 2021 Year-End Industry Performance

**Overnight Visitation** 

40.9 million

**Direct Travel Spend** 

\$23.6 billion

Source: Dean Runyan Associates, Tourism Economics

#### **Direct Travel Spend**

Source: Dean Runyan Associates, Tourism Economics