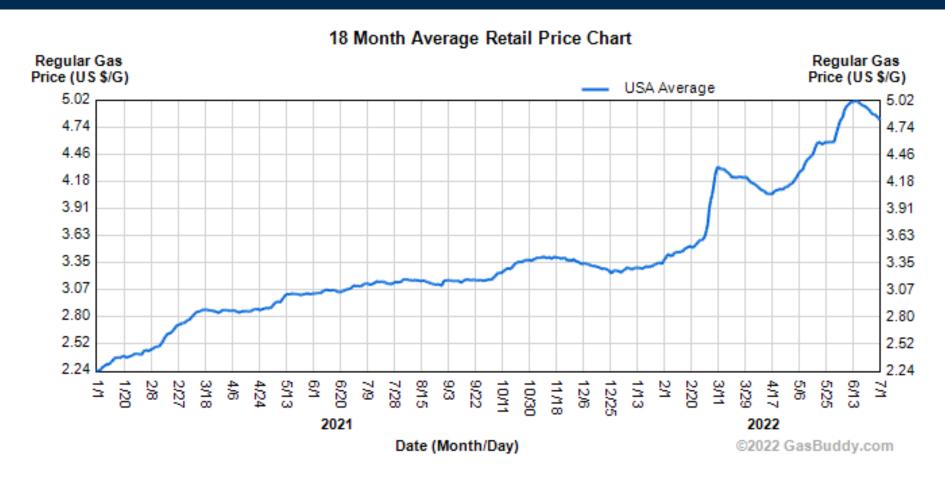

Visitation** 

40.9 million

**Direct Travel Spend** 

\$23.6 billion

Source: Dean Runyan Associates, Tourism Economics

#### 2021 Year-End Industry Performance

#### **Overnight Visitation**

# 27% vs. 2020

#### **Direct Travel Spend**



Source: Dean Runyan Associates, Tourism Economics

#### 2021 Year-End Industry Performance



#### **Direct Travel Spend**



Source: Dean Runyan Associates, Tourism Economics

# Direct Spending





#### Recovery by Sector - Accommodations



Source: STR, REPUBLICATION OR OTHER RE-USE OF THIS DATA WITHOUT THE EXPRESS PERMISSION OF STR IS STRICTLY PROHIBITED

#### Recovery by Sector - Accommodations



Source: STR, REPUBLICATION OR OTHER RE-USE OF THIS DATA WITHOUT THE EXPRESS PERMISSION OF STR IS STRICTLY PROHIBITED







#### Transportation Costs



Source: GasBuddy.com

### Transportation Costs



## **Transportation Costs**



Source: Arizona Department of Transportation

#### IMPACT ON TRAVEL PLANS

#### Impact of Rising Gas Prices on Travel Plans



Source: Longwoods International

#### IMPACT ON TRAVEL PLANS

#### Impact of Rising Gas Prices on Travel Plans



Source: Longwoods International



## Activities on AZ Trips



Source: Longwoods International

## Activities on AZ Trips



Source: Longwoods International





Spend by Commodity Purchased



# Employment



# Direct Spending, 2021p (millions)

Full Economic Impact Report







## Direct Spending, 2021p compared to 2019

15%

Full Economic Impact Report





## Employment % change vs. 2019



# Employment





# Employment





# Visitation













### Internatio