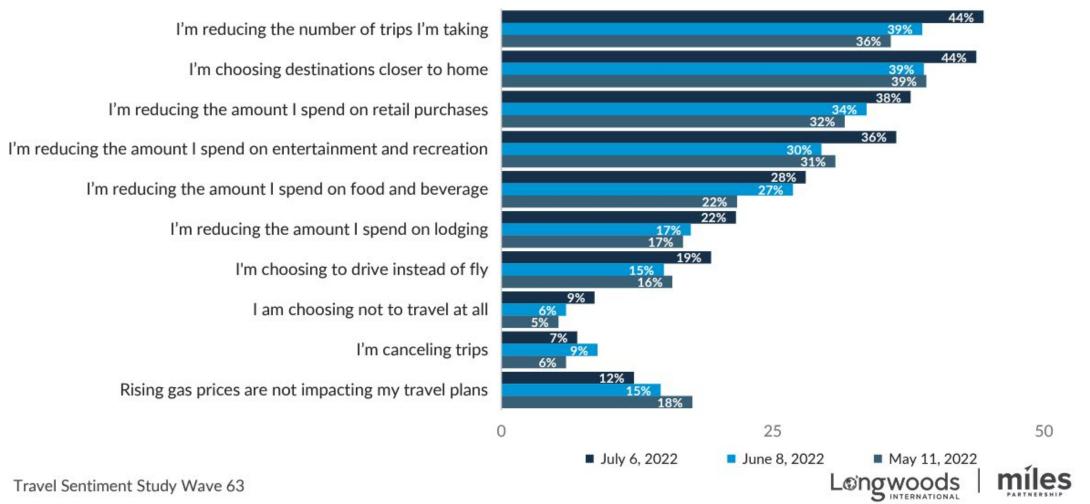

#### IMPACT ON TRAVEL PLANS

#### Impact of Rising Gas Prices on Travel Plans

Source: Longwoods International