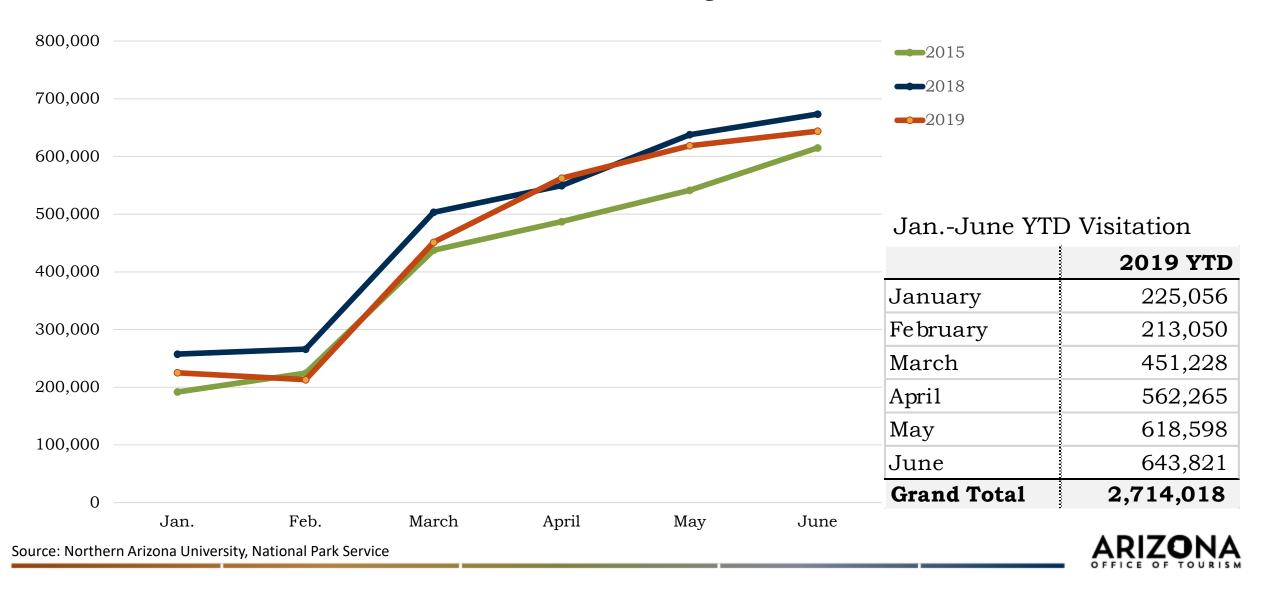

## National Park Visitation

Northern Region

## Grand Canyon NP Visitation

Northern Region

## National Park Visitation