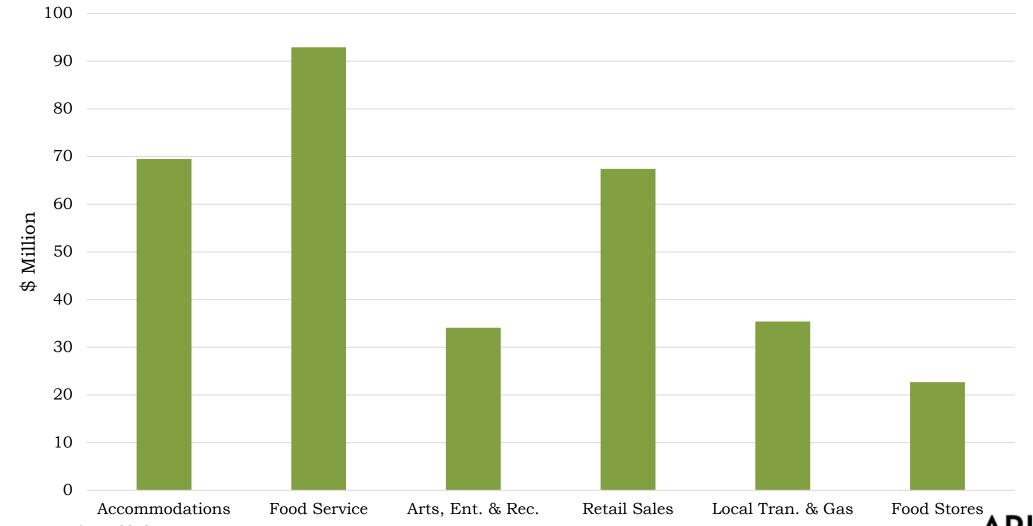

# County Impacts, 2018

|          | Spending<br>(\$million) | Jobs   | Earnings<br>(\$millions) | State and Local<br>Taxes<br>(\$millions) | Tax Revenue per<br>Household |
|----------|-------------------------|--------|--------------------------|------------------------------------------|------------------------------|
| Apache   | \$119                   | 1,590  | \$38                     | \$9.9                                    | \$440                        |
| Coconino | \$1,569                 | 13,640 | \$434                    | \$147.0                                  | \$2,970                      |
| Navajo   | \$343                   | 4,130  | \$113                    | \$31.5                                   | \$860                        |

## Regional Direct Travel Spending

Ę

Northern Region

Northern Region

Source: Dean Runyan Associates, 2018

Ę