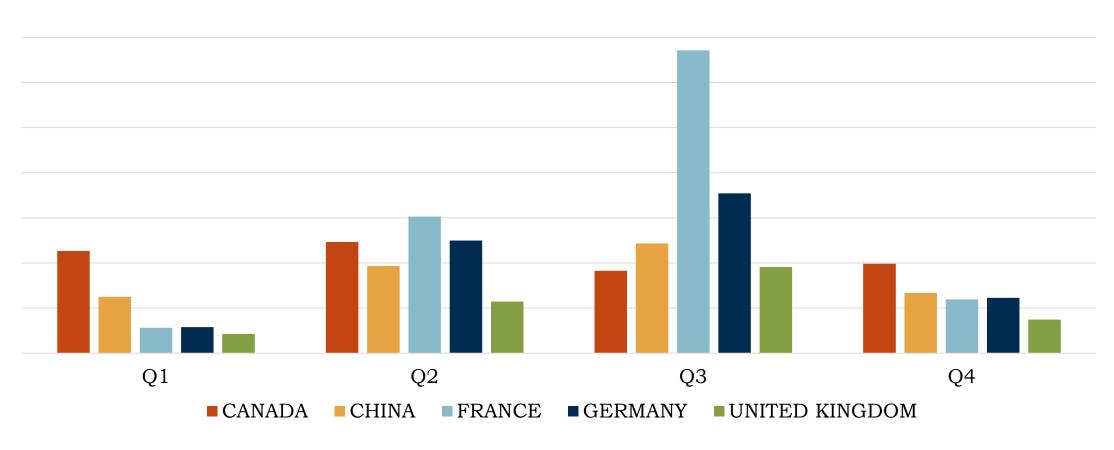

#### International Visa Card Spending Northern Region

#### Q1 2019 (January-March)

Q2 2019 (April-June)