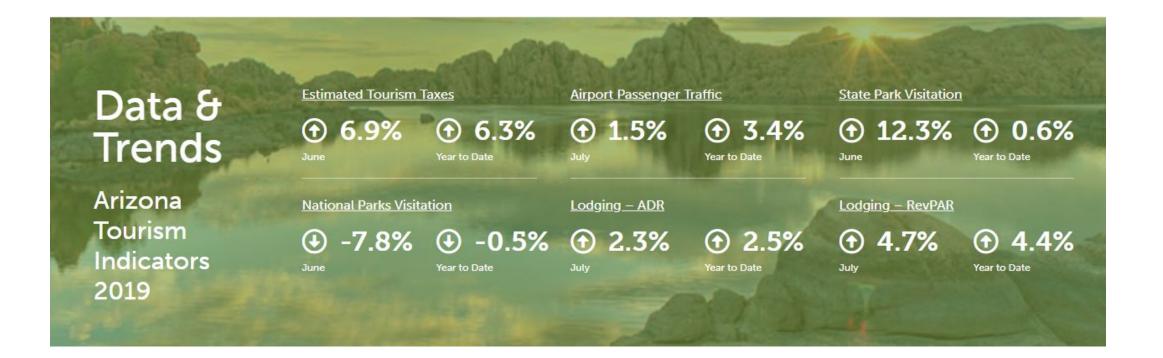

# 2019 Tourism Indicators To-Date

Northern Region

## **Tourism Indicators**

http://tourism.az.gov/data-trends/

## State Park Visitation

Northern Region

## National Park Visitation

Northern Region

## Airport Passenger Volume

Northern Region

Source: Northern Arizona University

Ę

Source: STR, Inc.

Source: STR, Inc.

Source: STR, Inc.