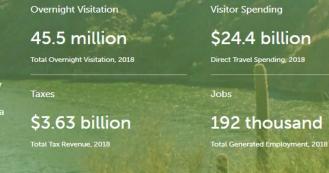

#### **Economic Impact**

Arizona's warm weather and magnificent natural beauty made tourism the number one export industry in Arizona in 2018. 45.5 million people visited Arizona in 2018 who collectively spent \$24.4 billion in the state. The money spent by visitors supports jobs and generates tax revenue. The \$3.63 billion in 2018 tax revenue equals an annual tax savings of \$1,360 for every Arizona household and supported 192,300 industry jobs.