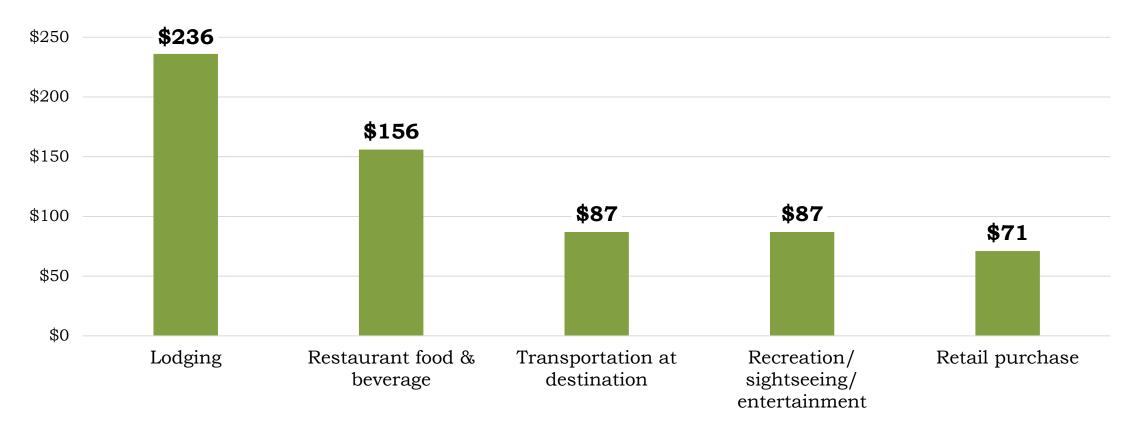

## Domestic Overnight Visitor Expenditures 2018

## Average Per-Person Expenditures on Domestic Overnight Trips

**Average Per Person \$207** 

## Average Per-Party Expenditures on Domestic Overnight Trips

**Average Per Party \$637** 