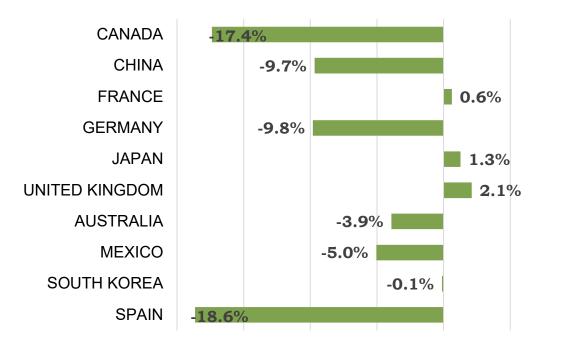

# Arrivals to the U.S. % Change YTD July 2019\*

Source: National Travel and Tourism Office \*Canada arrivals are YTD June 2019