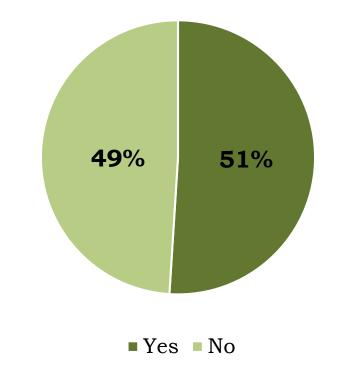

### Past Visitation

Northern Region

Have you ever visited the Northern Region before?

Have you visited the Northern Region in the past 12 months?