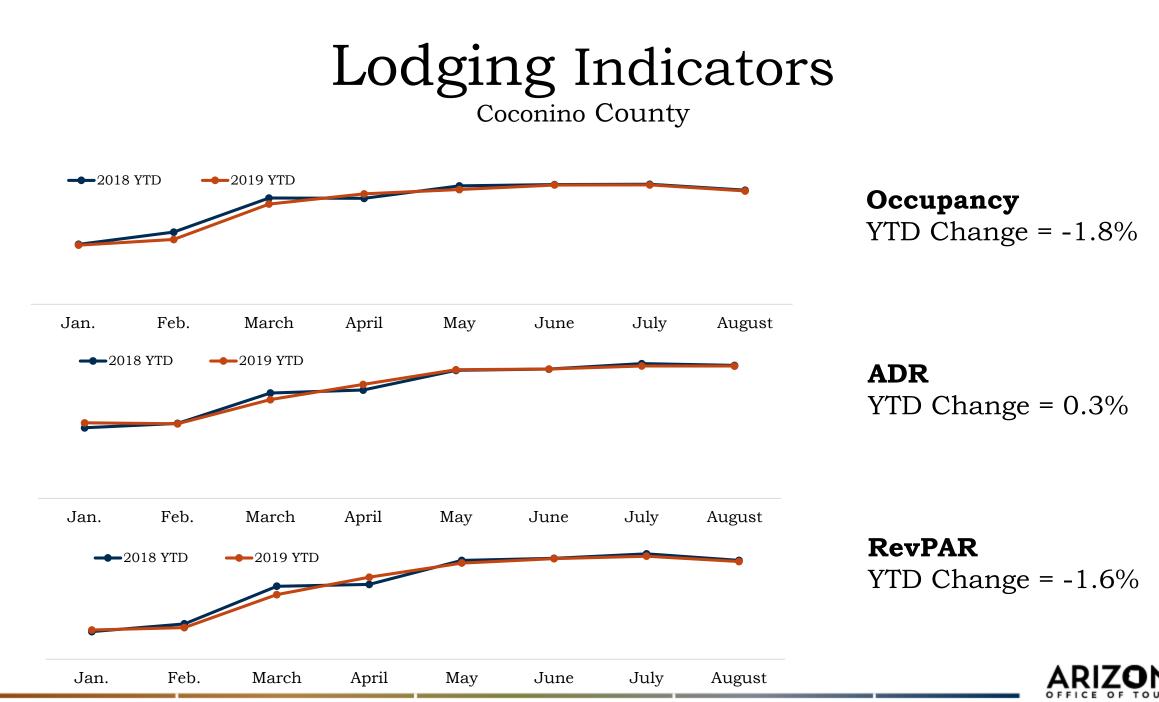

# County Impacts, 2018

|          | Spending<br>(\$million) | Jobs   | Earnings<br>(\$millions) | State and Local<br>Taxes<br>(\$millions) | Tax Revenue per<br>Household |
|----------|-------------------------|--------|--------------------------|------------------------------------------|------------------------------|
| Apache   | \$119                   | 1,590  | \$38                     | \$9.9                                    | \$440                        |
| Coconino | \$1,569                 | 13,640 | \$434                    | \$147.0                                  | \$2,970                      |
| Navajo   | \$343                   | 4,130  | \$113                    | \$31.5                                   | \$860                        |

## Airport Passenger Volume

Northern Region

Source: Northern Arizona University

Ę

Source: STR, Inc.

Source: STR, Inc.

Source: STR, Inc.