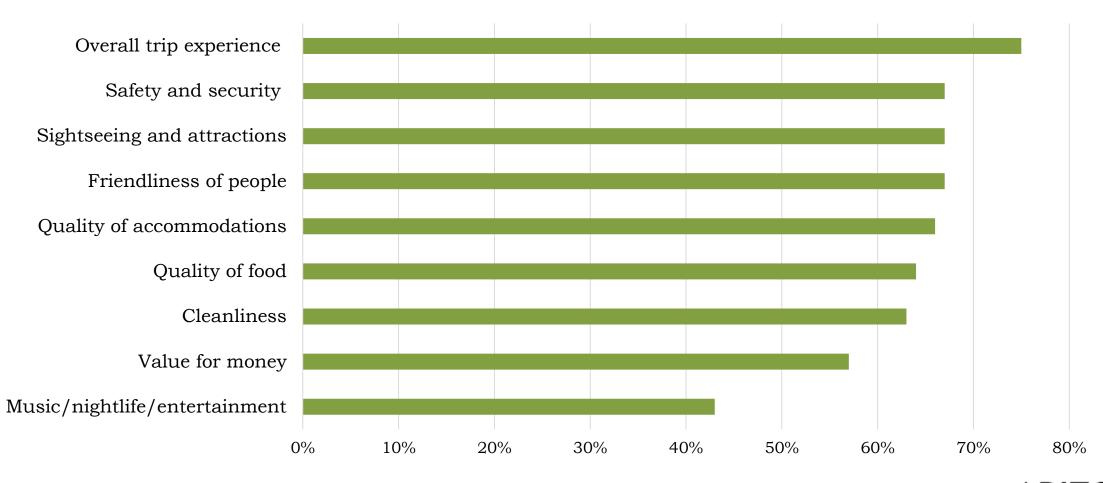

ational Travel and Tourism Office \*Canada arrivals are YTD June 2019



#### International Visa Card Spending Northern Region

#### Q1 2019 (January-March)

Q2 2019 (April-June)









## Domestic Overnight Visitor Expenditures 2018





## Average Per-Person Expenditures on Domestic Overnight Trips

**Average Per Person \$207** 





## Average Per-Party Expenditures on Domestic Overnight Trips

**Average Per Party \$637** 









## Domestic Overnight Visitor Profile 2018





### 2018 Regional Domestic Visitor Profile

Northern Region





## State Origin of Overnight Trips

Northern Region



Source: Longwoods International, 2018



## DMA Origin of Overnight Trip

Northern Region



## MSA Origin of Overnight Trip

Northern Region



## Satisfaction with Trip - % Very Satisfied





### Past Visitation

Northern Region

Have you ever visited the Northern Region before?



Have you visited the Northern Region in the past 12 months?





## Length of Trip Planning

Northern Region



Source: Longwoods International, 2018



## Trip Planning Information Sources





## Method of Booking

Northern Region





Source: Longwoods International, 2018

## Number of Nights Spent in Each Region

Ę



#### 

## Size of Travel Party





## Transportation – Private Vehicles

Northern Region



Source: Longwoods International, 2018

### Transportation – Commercial Vehicles

Northern Region



Source: Longwoods International, 2018



## Accommodation





## Activities and Experiences





## Activities of Special Interest

Northern Region













### Marital Status