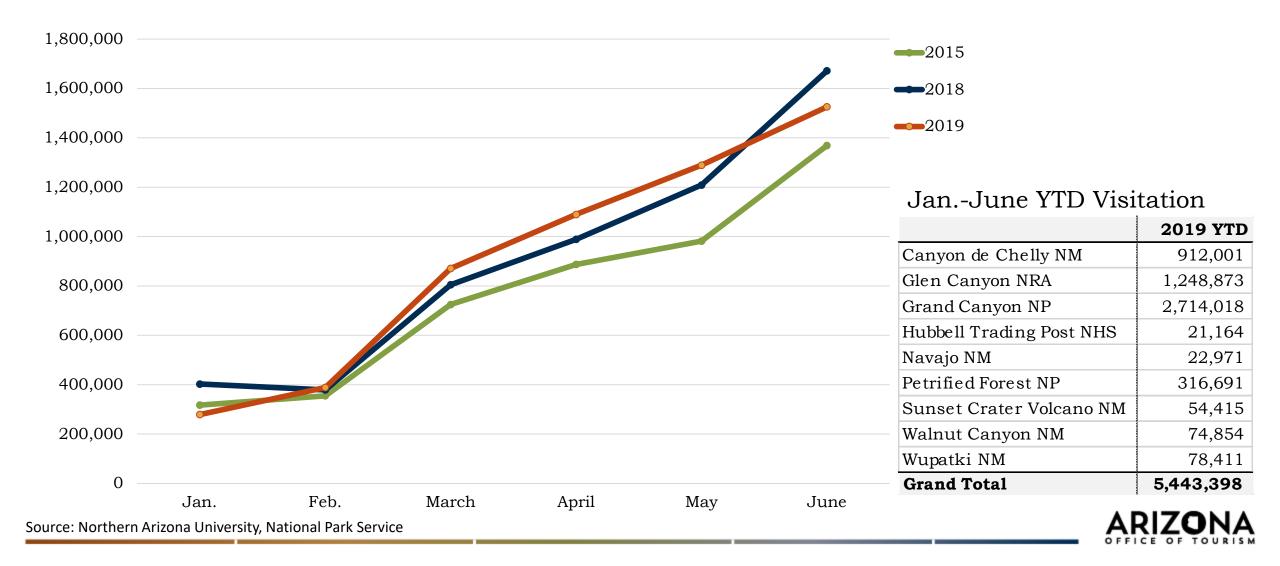

## National Park Visitation

Northern Region

## National Park Visitation

### $\circ$ Why the decrease?

 $\circ\,$  Leveling out after peak visitation from NPS Centennial

 $\circ\,$  Trade war with China

o Group cancellations; FIT market appears unaffected

- $\circ$  Security concerns
- $\circ~$  Strength of the dollar
- $\circ\,$  Domestic travel trending toward a slowdown