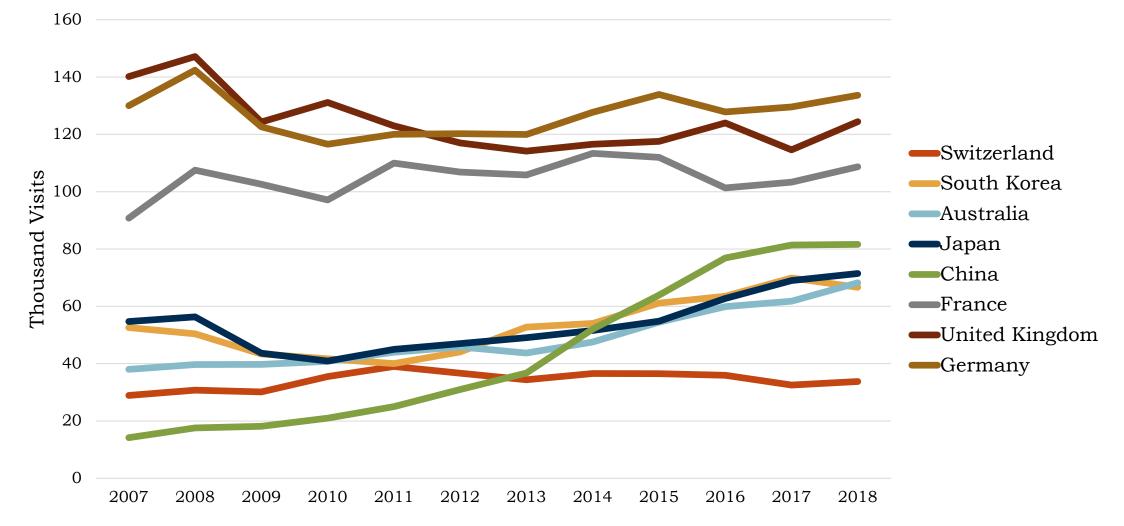

## Visitation to Arizona

Source: Tourism Economics, 2018

## Visitation to Arizona Trend

Source: Tourism Economics, 2018

F