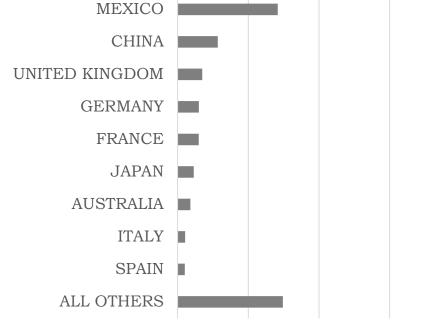

## Where do visitors spend the most?

CANADA

- North Central
- Northern
- Phoenix & Central
- Tucson & Southern
- West Coast

Source: VisaVue Travel, 2018

#### Canada

| LODGING                      |                           | EATING PLACES AND RESTAU        | RANTS                               |            | GIFT, CARD, NOVEL | TY STORES          | MISC FOOD<br>STORES -<br>DEFAULT | Market Segment AUTO RENTAL BUSINESS TO BUSINESS DEPARTMENT STORES DISCOUNT STORES DRUG STORES & PHARMACIES FURNITURE/EQUIP. STORES GOVERNMENT HEALTH CARE LODGING MISC. SPECIALTY RETAIL |
|------------------------------|---------------------------|---------------------------------|-------------------------------------|------------|-------------------|--------------------|----------------------------------|------------------------------------------------------------------------------------------------------------------------------------------------------------------------------------------|
|                              |                           |                                 |                                     |            |                   | CAR &<br>TRUCK     |                                  | OIL<br>OTHER EMERGING<br>OTHER RETAIL<br>OTHER TRAVEL & ENTERTAINM<br>QSR'S<br>RADIO TV & STEREO STORES<br>REMAINING MERCHANTS<br>RESTAURANTS<br>SPORTING GOODS STORES                   |
|                              |                           | TOURIST ATTRACTIONS AND<br>XHBT | Trailer parks<br>and<br>campgrounds | GOV'T SERV | / - DEFAULT       |                    |                                  | <ul> <li>SUPERMARKETS</li> <li>TRAVEL AGENCIES</li> <li>WHOLESALE CLUBS</li> </ul>                                                                                                       |
| SERVICE STATIONS             | AUTOMATED FUEL DISPENSERS | RECREATION SERVICES             | Boat<br>rentals                     |            |                   | TRAVEL             | SPORTING                         |                                                                                                                                                                                          |
|                              |                           |                                 |                                     |            |                   | AGENCIES           | GOODS<br>STORES                  |                                                                                                                                                                                          |
|                              |                           | GROCERY STORES/SUPERMARKETS     |                                     | FAST FOOD  | D RESTAURANTS     |                    |                                  |                                                                                                                                                                                          |
|                              |                           |                                 |                                     |            |                   | DISCOUNT<br>STORES |                                  |                                                                                                                                                                                          |
| Source: VisaVue Travel, 2018 |                           |                                 |                                     | MISC SPECI | ALTY RETAIL       |                    |                                  | Å                                                                                                                                                                                        |