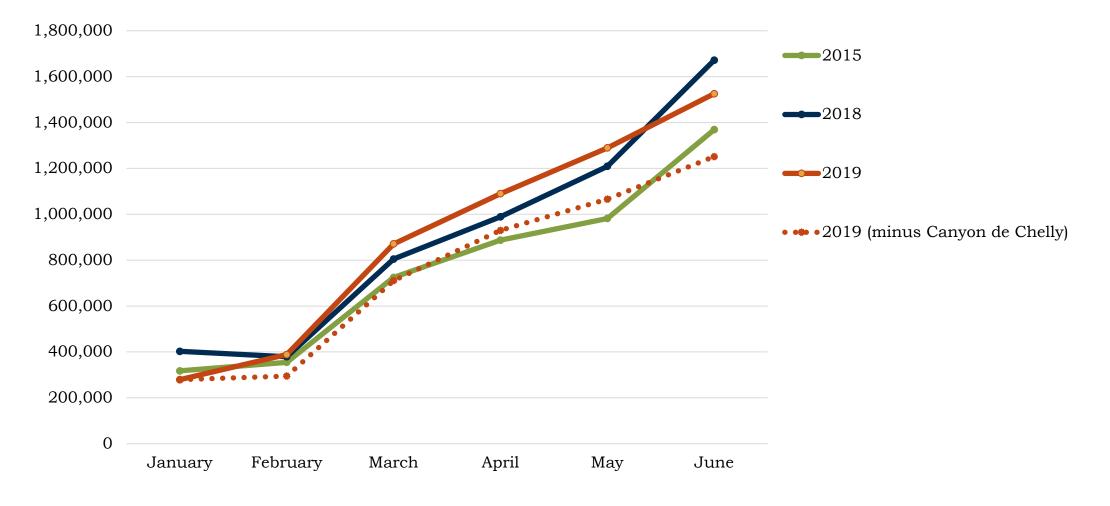

## Grand Canyon NP Visitation

Northern Region

## National Park Visitation

### $\circ$ Why the decrease?

 $\circ\,$  Leveling out after peak visitation from NPS Centennial

 $\circ\,$  Trade war with China

o Group cancellations; FIT market appears unaffected

- $\circ$  Security concerns
- $\circ~$  Strength of the dollar
- $\circ\,$  Domestic travel trending toward a slowdown