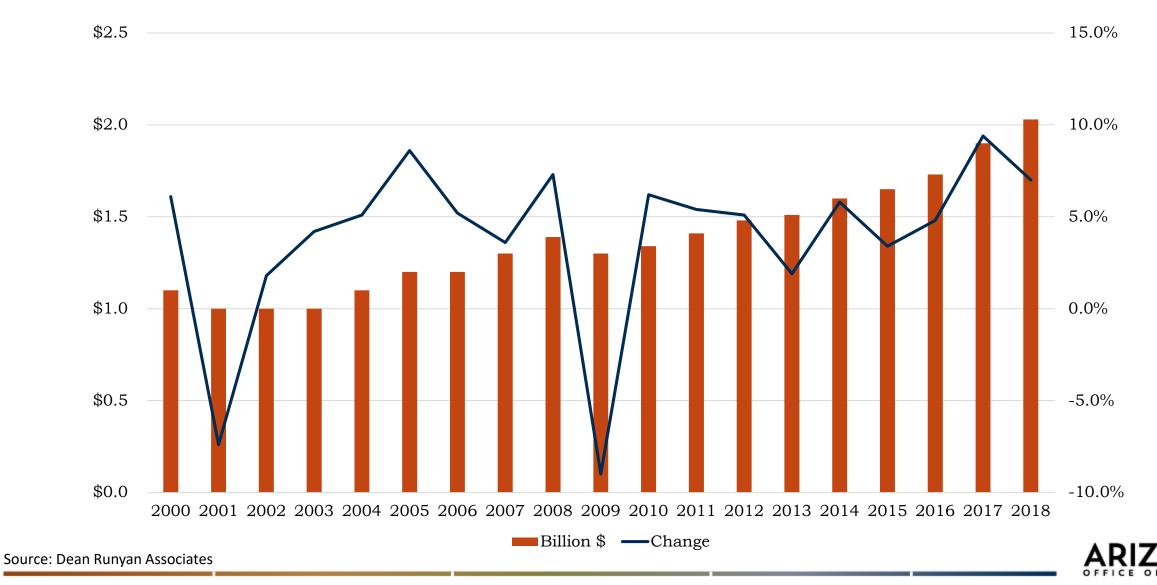

#### **Economic Impact**

Arizona's warm weather and magnificent natural beauty made tourism the number one export industry in Arizona in 2018. 45.5 million people visited Arizona in 2018 who collectively spent \$24.4 billion in the state. The money spent by visitors supports jobs and generates tax revenue. The \$3.63 billion in 2018 tax revenue equals an annual tax savings of \$1,360 for every Arizona household and supported 192,300 industry jobs.

#### Arizona Travel Impacts 2000-2018

Arizona Office of Tourism commissions an annual study to examine the economic impact of the travel industry in the state and presents the updated data at the annual <u>Governor's Conference</u> on <u>Tourism</u>. The following reports detail the impact of the travel industry to the state and each of its five regions and fifteen counties. The second report presents the same information by legislative district.

## 45.5 million

Overnight Visitors Up 3.5% YOY

### \$24.4 billion Direct Spending Up 7.8% YOY