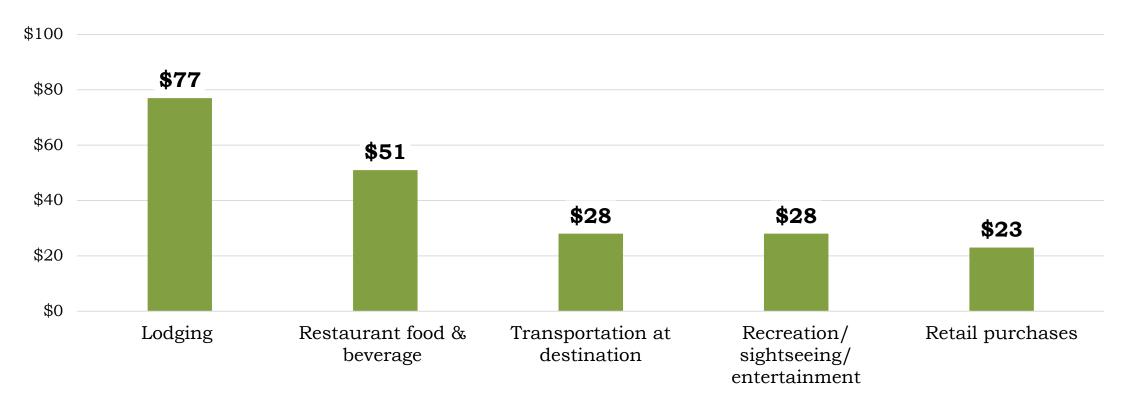

## Average Per-Person Expenditures on Domestic Overnight Trips

**Average Per Person \$207** 

## Average Per-Party Expenditures on Domestic Overnight Trips

**Average Per Party \$637** 