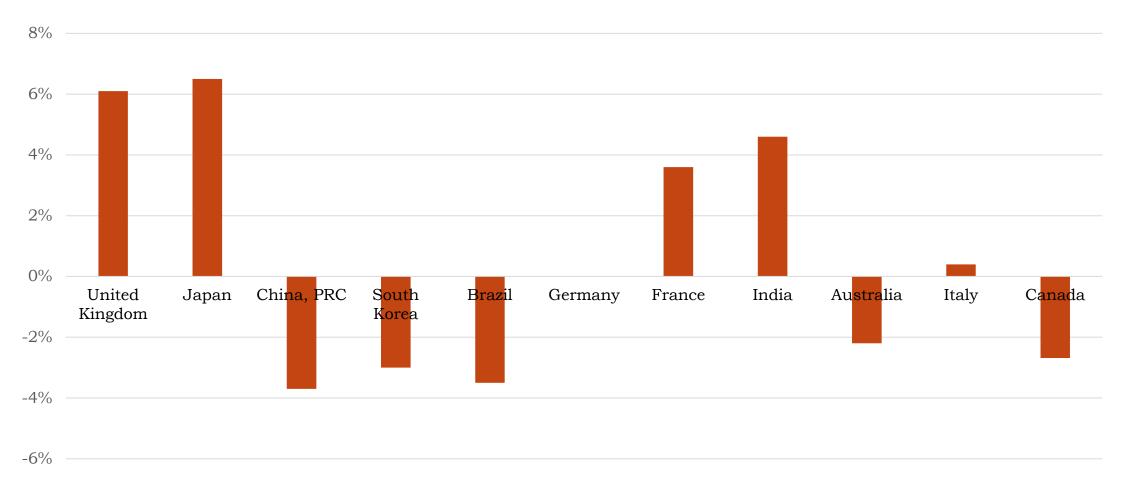

# Arrivals to the U.S. % Change YTD July 2019\*

Source: National Travel and Tourism Office \*Canada arrivals are YTD June 2019