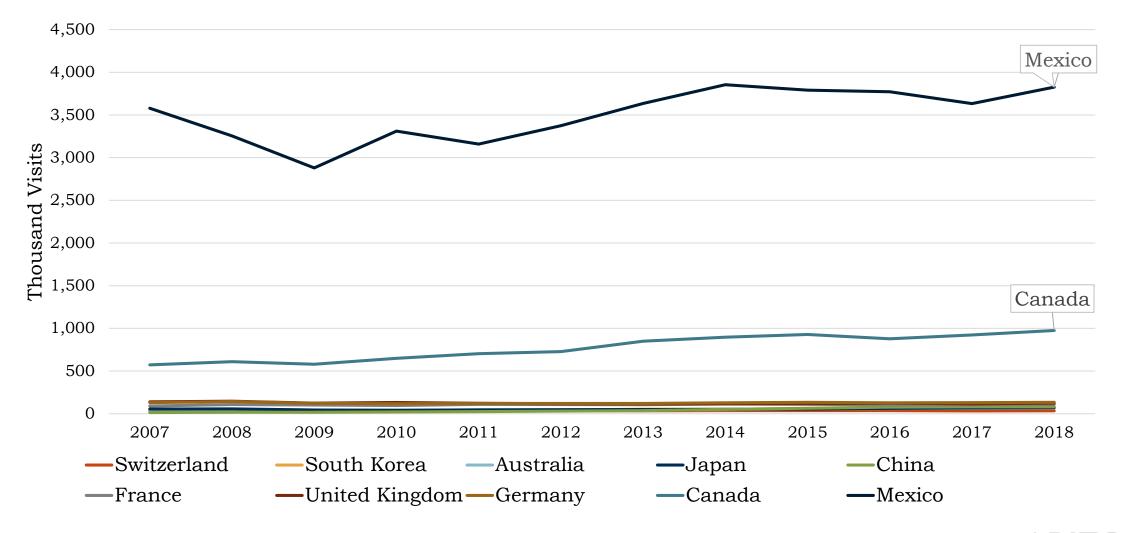

## Visitation to Arizona

Source: Tourism Economics, 2018

## Visitation to Arizona Trend

Source: Tourism Economics, 2018

F