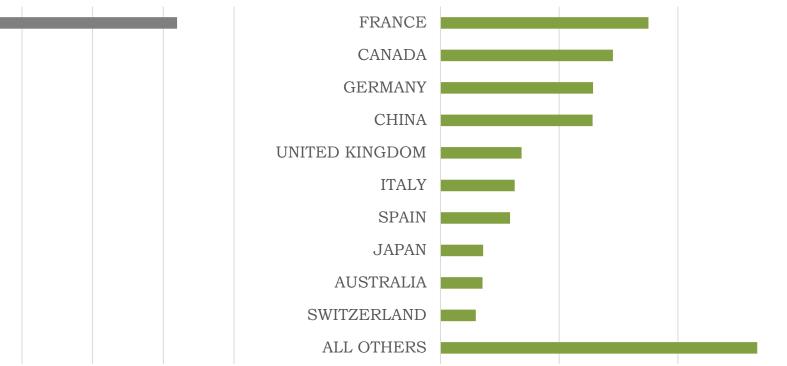

## Where do visitors spend the most?

FRANCE

- North Central
- Northern
- Phoenix & Central
- Tucson & Southern
- West Coast

Source: VisaVue Travel, 2018

Ę

#### France