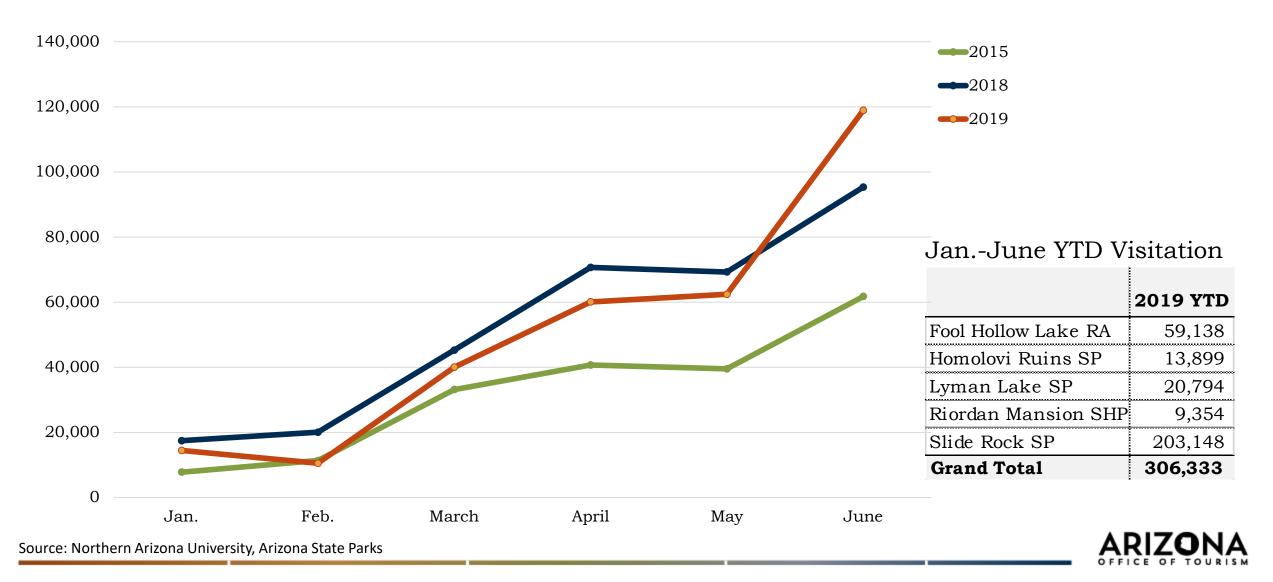

| 1,590  | \$38                     | \$9.9                                    | \$440                        |
| Coconino | \$1,569                 | 13,640 | \$434                    | \$147.0                                  | \$2,970                      |
| Navajo   | \$343                   | 4,130  | \$113                    | \$31.5                                   | \$860                        |

## Regional Direct Travel Spending

Ę

Northern Region



Northern Region













Source: Dean Runyan Associates, 2018

Ę

# Spending by Type of Accommodation



\*STVR = Short-term vacation rental



Ę



# 2019 Tourism Indicators To-Date

Northern Region





## **Tourism Indicators**

http://tourism.az.gov/data-trends/





## State Park Visitation

Northern Region



## National Park Visitation

Northern Region



## National Park Visitation

Northern Region







## Grand Canyon NP Visitation

Northern Region



## National Park Visitation

### $\circ$ Why the decrease?

 $\circ\,$  Leveling out after peak visitation from NPS Centennial

 $\circ\,$  Trade war with China

o Group cancellations; FIT market appears unaffected

- $\circ$  Security concerns
- $\circ~$  Strength of the dollar
- $\circ\,$  Domestic travel trending toward a slowdown



## Airport Passenger Volume

Northern Region



Source: Northern Arizona University

Ę



Source: STR, Inc.



Source: STR, Inc.



Source: STR, Inc.

## Gross Sales

https://nau.edu/economic-policy-institute/data/

 $\sim$ 

#### Monthly gross sales data

Monthly Gross Sales data is produced by the Arizona