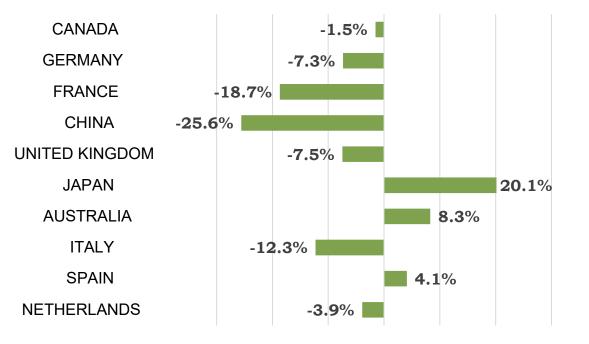

# Arrivals to the U.S. % Change YTD July 2019\*

Source: National Travel and Tourism Office \*Canada arrivals are YTD June 2019