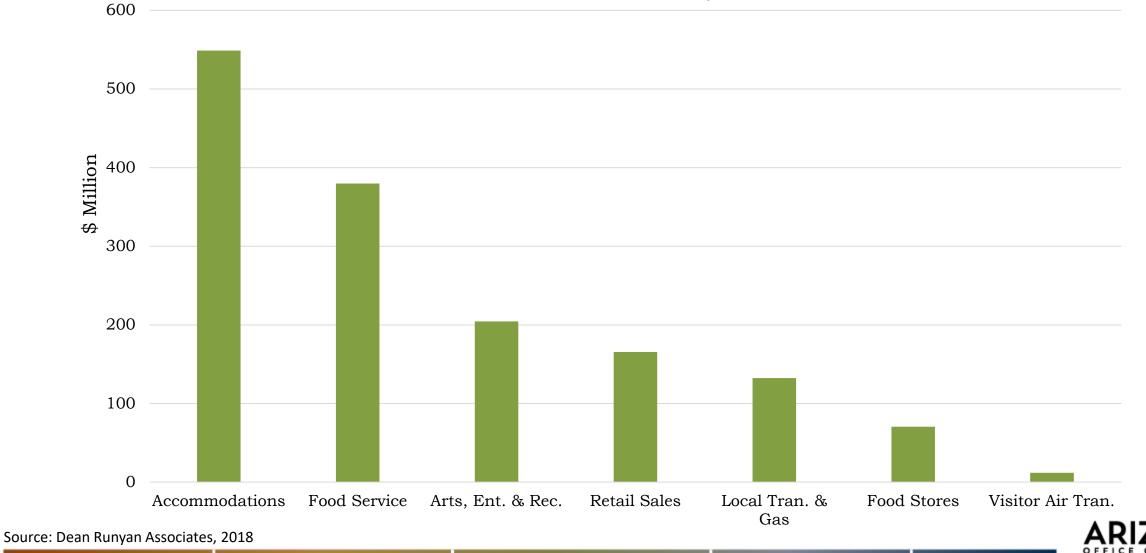

# County Impacts, 2018

|          | Spending<br>(\$million) | Jobs   | Earnings<br>(\$millions) | State and Local<br>Taxes<br>(\$millions) | Tax Revenue per<br>Household |
|----------|-------------------------|--------|--------------------------|------------------------------------------|------------------------------|
| Apache   | \$119                   | 1,590  | \$38                     | \$9.9                                    | \$440                        |
| Coconino | \$1,569                 | 13,640 | \$434                    | \$147.0                                  | \$2,970                      |
| Navajo   | \$343                   | 4,130  | \$113                    | \$31.5                                   | \$860                        |

## Regional Direct Travel Spending

Ę

Northern Region

Northern Region

Source: Dean Runyan Associates, 2018

Ę