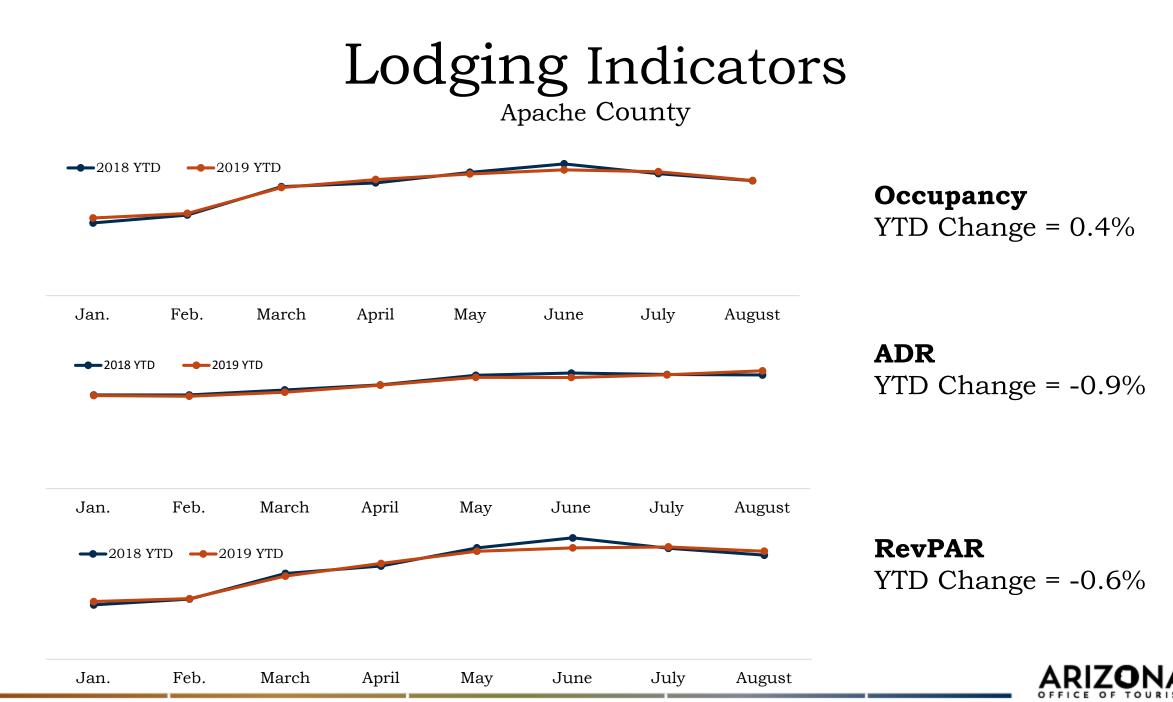

# County Impacts, 2018

|          | Spending<br>(\$million) | Jobs   | Earnings<br>(\$millions) | State and Local<br>Taxes<br>(\$millions) | Tax Revenue per<br>Household |
|----------|-------------------------|--------|--------------------------|------------------------------------------|------------------------------|
| Apache   | \$119                   | 1,590  | \$38                     | \$9.9                                    | \$440                        |
| Coconino | \$1,569                 | 13,640 | \$434                    | \$147.0                                  | \$2,970                      |
| Navajo   | \$343                   | 4,130  | \$113                    | \$31.5                                   | \$860                        |

## Airport Passenger Volume

Northern Region

Source: Northern Arizona University

Ę

Source: STR, Inc.

Source: STR, Inc.

Source: STR, Inc.