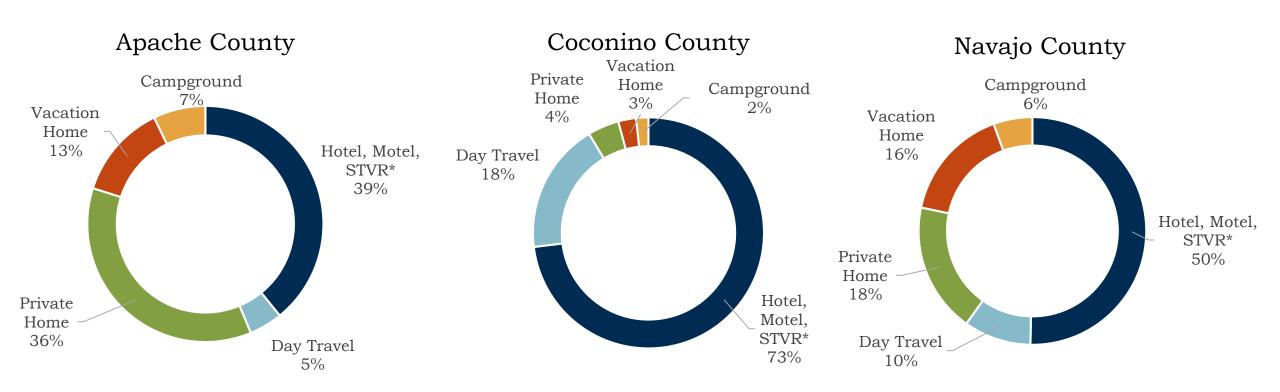

ons) | Tax Revenue per<br>Household |
|----------|-------------------------|--------|--------------------------|------------------------------------------|------------------------------|
| Apache   | \$119                   | 1,590  | \$38                     | \$9.9                                    | \$440                        |
| Coconino | \$1,569                 | 13,640 | \$434                    | \$147.0                                  | \$2,970                      |
| Navajo   | \$343                   | 4,130  | \$113                    | \$31.5                                   | \$860                        |

## Regional Direct Travel Spending

Ę

Northern Region



Northern Region













Source: Dean Runyan Associates, 2018

Ę

# Spending by Type of Accommodation



\*STVR = Short-term vacation rental



Ę



# 2019 Tourism Indicators To-Date

Northern Region





## **Tourism Indicators**

http://tourism.az.gov/data-trends/





## State Park Visitation

Northern Region



## National Park Visitation

Northern Region



## National Park Visitation

Northern Region







## Grand Canyon NP Visitation

Northern Region



## National Park Visitation

### $\circ$ Why the decrease?

 $\circ\,$  Leveling out after peak visitation from NPS Centennial

 $\circ\,$  Trade war with China

o Group cancellations; FIT market appears unaffected

- $\circ$  Security concerns
- $\circ~$  Strength of the dollar
- $\circ\,$  Domestic travel trending toward a slowdown



## Airport Passenger Volume

Northern Region



Source: Northern Arizona University

Ę



Source: