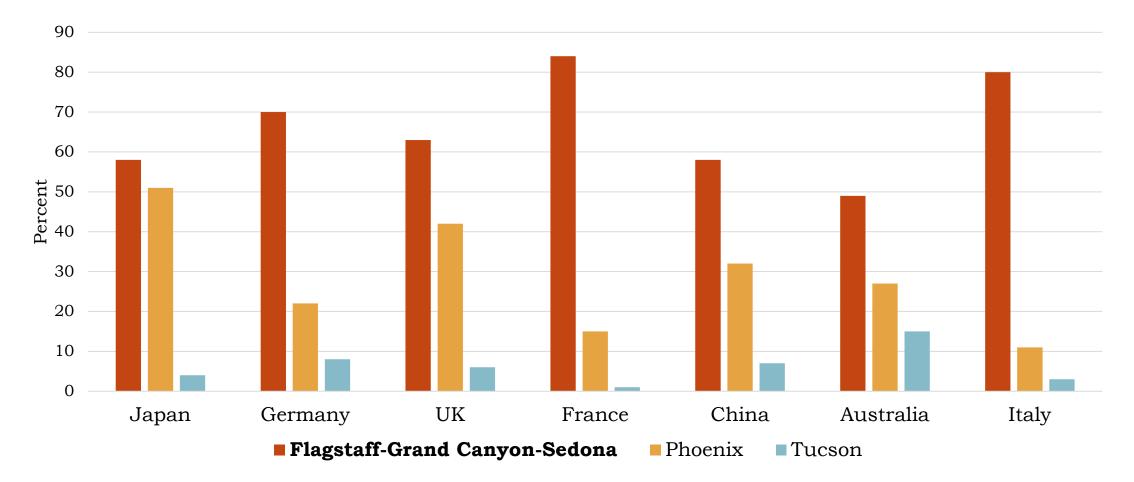

|                                                                                                                                                                                                                                                                                                                                                                                                                                                                         |

Source: VisaVue Travel, 2018

### Top Destinations in Arizona





Source: National Travel & Tourism Office, 2018

## 2019 International Visitor Trends



# Arrivals to the U.S. % Change YTD July 2019\*



Source: National Travel and Tourism Office \*Canada arrivals are YTD June 2019



#### International Visa Card Spending Northern Region

#### Q1 2019 (January-March)

Q2 2019 (April-June)









## Domestic Overnight Visitor Expenditures 2018





## Average Per-Person Expenditures on Domestic Overnight Trips

**Average Per Person \$207** 





## Average Per-Party Expenditures on Domestic Overnight Trips

**Average Per Party \$637** 









## Domestic Overnight Visitor Profile 2018





### 2018 Regional Domestic Visitor Profile

Northern Region





## State Origin of Overnight Trips

Northern Region



Source: Longwoods International, 2018