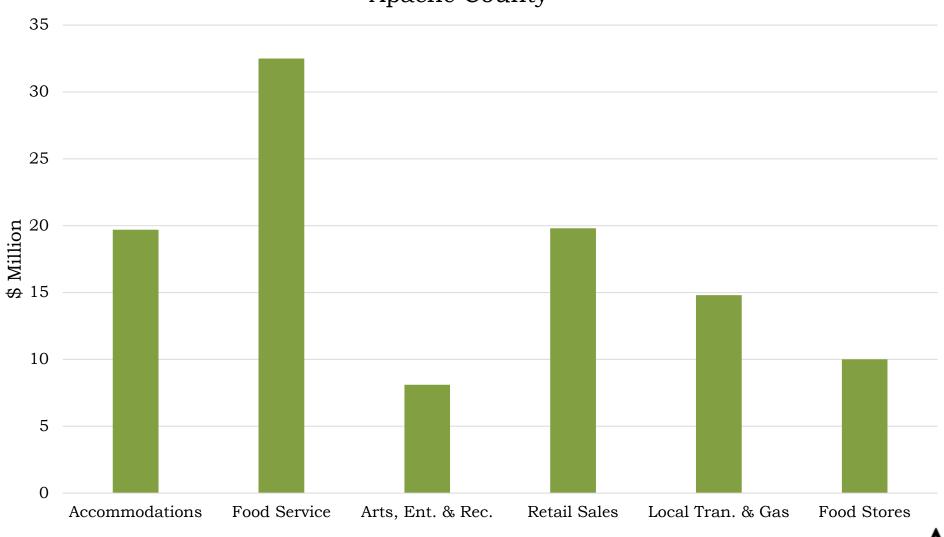

# County Impacts, 2018

|          | Spending<br>(\$million) | Jobs   | Earnings<br>(\$millions) | State and Local<br>Taxes<br>(\$millions) | Tax Revenue per<br>Household |
|----------|-------------------------|--------|--------------------------|------------------------------------------|------------------------------|
| Apache   | \$119                   | 1,590  | \$38                     | \$9.9                                    | \$440                        |
| Coconino | \$1,569                 | 13,640 | \$434                    | \$147.0                                  | \$2,970                      |
| Navajo   | \$343                   | 4,130  | \$113                    | \$31.5                                   | \$860                        |

## Regional Direct Travel Spending

Ę

Northern Region

Northern Region

Source: Dean Runyan Associates, 2018

Ę