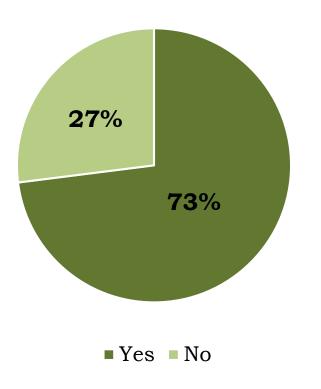

### Past Visitation

Northern Region

Have you ever visited the Northern Region before?

Have you visited the Northern Region in the past 12 months?