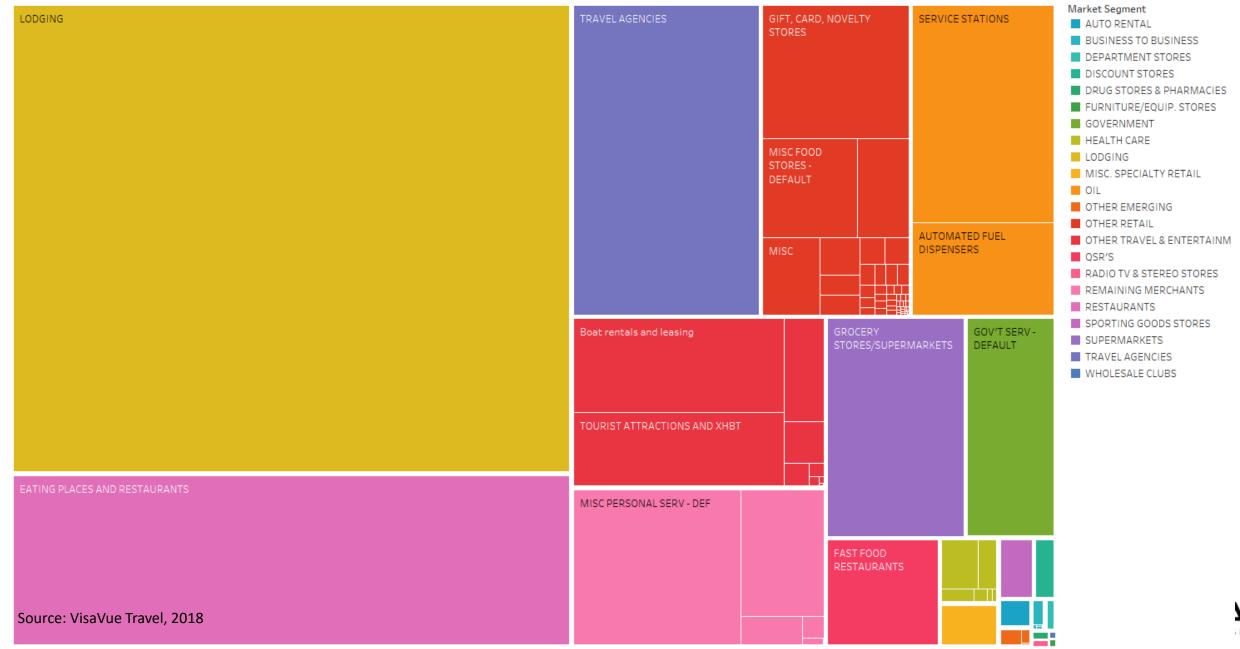

## Where do visitors spend the most?

FRANCE

- North Central
- Northern
- Phoenix & Central
- Tucson & Southern
- West Coast

Source: VisaVue Travel, 2018

Ę

#### Canada

| LODGING                      |                           | EATING PLACES AND RESTAU        | RANTS                               |            | GIFT, CARD, NOVEL | TY STORES          | MISC FOOD<br>STORES -<br>DEFAULT | Market Segment AUTO RENTAL BUSINESS TO BUSINESS DEPARTMENT STORES DISCOUNT STORES DRUG STORES & PHARMACIES FURNITURE/EQUIP. STORES GOVERNMENT HEALTH CARE LODGING MISC. SPECIALTY RETAIL |
|------------------------------|---------------------------|---------------------------------|-------------------------------------|------------|-------------------|--------------------|----------------------------------|------------------------------------------------------------------------------------------------------------------------------------------------------------------------------------------|
|                              |                           |                                 |                                     |            |                   | CAR &<br>TRUCK     |                                  | OIL<br>OTHER EMERGING<br>OTHER RETAIL<br>OTHER TRAVEL & ENTERTAINM<br>QSR'S<br>RADIO TV & STEREO STORES<br>REMAINING MERCHANTS<br>RESTAURANTS<br>SPORTING GOODS STORES                   |
|                              |                           | TOURIST ATTRACTIONS AND<br>XHBT | Trailer parks<br>and<br>campgrounds | GOV'T SERV | / - DEFAULT       |                    |                                  | <ul> <li>SUPERMARKETS</li> <li>TRAVEL AGENCIES</li> <li>WHOLESALE CLUBS</li> </ul>                                                                                                       |
| SERVICE STATIONS             | AUTOMATED FUEL DISPENSERS | RECREATION SERVICES             | Boat<br>rentals                     |            |                   | TRAVEL             | SPORTING                         |                                                                                                                                                                                          |
|                              |                           |                                 |                                     |            |                   | AGENCIES           | GOODS<br>STORES                  |                                                                                                                                                                                          |
|                              |                           | GROCERY STORES/SUPERMARKETS     |                                     | FAST FOOD  | D RESTAURANTS     |                    |                                  |                                                                                                                                                                                          |
|                              |                           |                                 |                                     |            |                   | DISCOUNT<br>STORES |                                  |                                                                                                                                                                                          |
| Source: VisaVue Travel, 2018 |                           |                                 |                                     | MISC SPECI | ALTY RETAIL       |                    |                                  | Å                                                                                                                                                                                        |