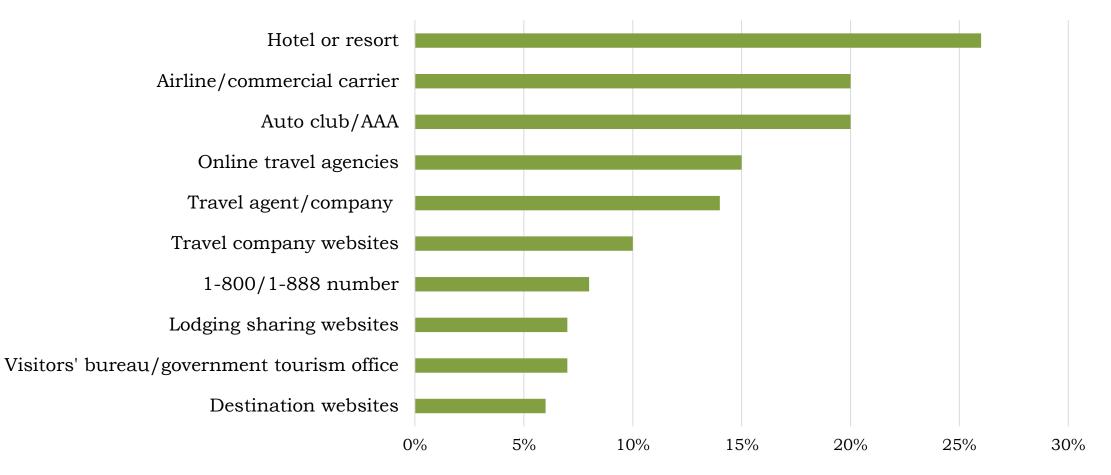

07** 





## Average Per-Party Expenditures on Domestic Overnight Trips

**Average Per Party \$637** 









## Domestic Overnight Visitor Profile 2018





### 2018 Regional Domestic Visitor Profile

Northern Region





## State Origin of Overnight Trips

Northern Region



Source: Longwoods International, 2018



## DMA Origin of Overnight Trip

Northern Region



## MSA Origin of Overnight Trip

Northern Region



## Satisfaction with Trip - % Very Satisfied





### Past Visitation

Northern Region

Have you ever visited the Northern Region before?



Have you visited the Northern Region in the past 12 months?





## Length of Trip Planning

Northern Region



Source: Longwoods International, 2018



## Trip Planning Information Sources





## Method of Booking

Northern Region





Source: Longwoods International, 2018

## Number of Nights Spent in Each Region

Ę



#### 

## Size of Travel Party





## Transportation – Private Vehicles

Northern Region



Source: Longwoods International, 2018

### Transportation – Commercial Vehicles

Northern Region



Source: Longwoods International, 2018



## Accommodation





## Activities and Experiences





## Activities of Special Interest

Northern Region













### Marital Status







### Household Size





#### 

## Household Income







## Children in Household

Northern Region









## Education

Northern Region







#### Employment Northern Region







#### Stay Connected



Presentation slides available at:

http://tourism.az.gov/regional-profiles

Colleen Floyd Director of Research <u>cfloyd@