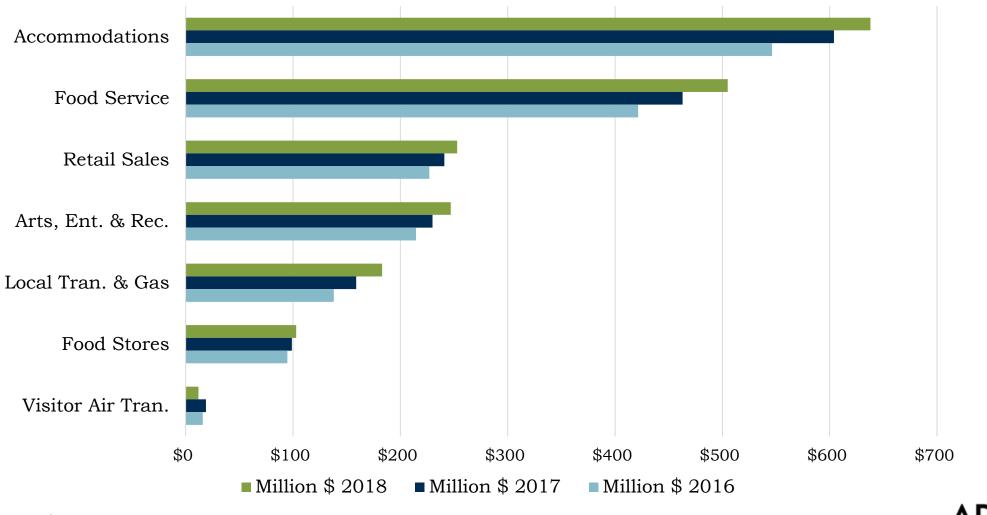

## Regional Direct Travel Spending

Ę

Northern Region

Northern Region

Source: Dean Runyan Associates, 2018

Ę

# Spending by Type of Accommodation

\*STVR = Short-term vacation rental

Ę