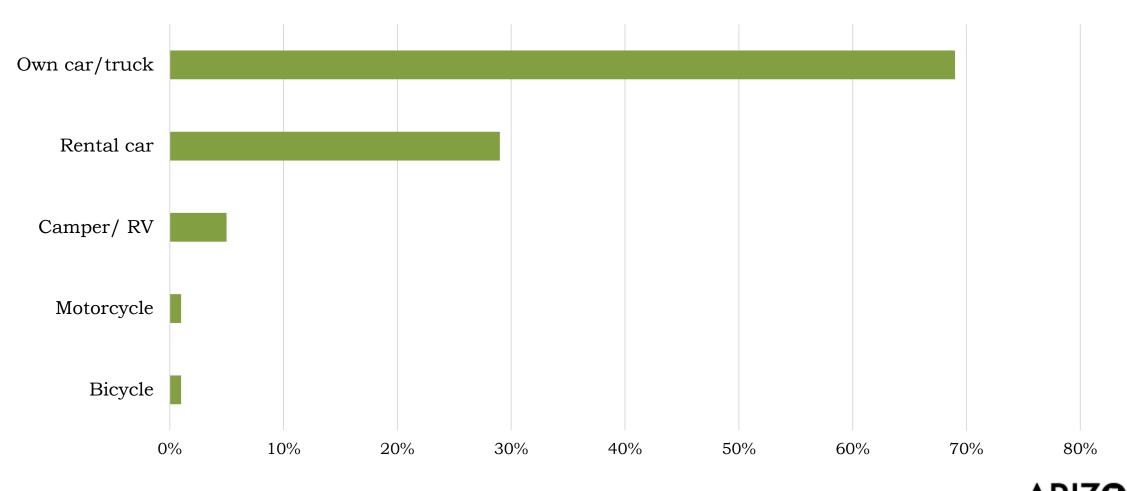

## Transportation – Private Vehicles

Northern Region

Source: Longwoods International, 2018