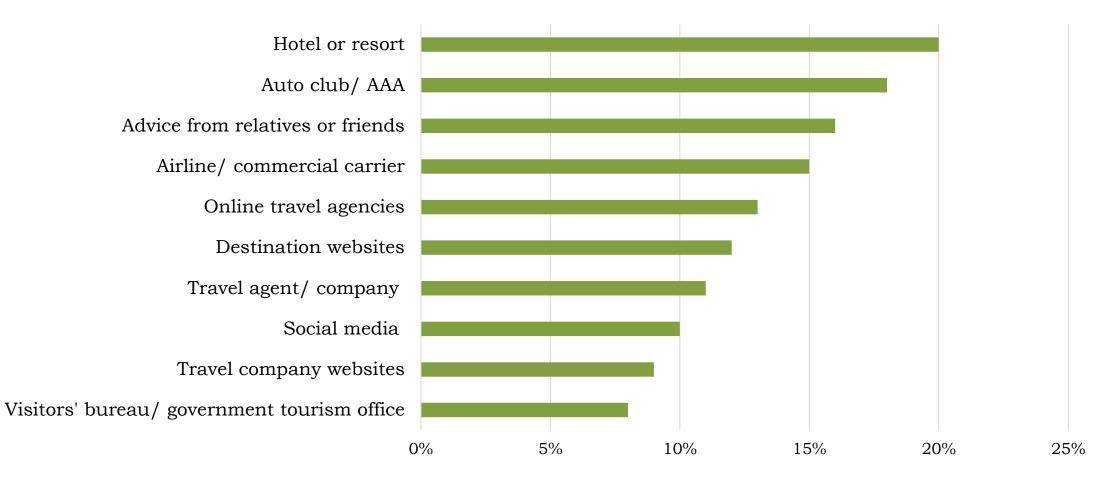

c Overnight Trips

**Average Per Person \$207** 





## Average Per-Party Expenditures on Domestic Overnight Trips

**Average Per Party \$637** 









## Domestic Overnight Visitor Profile 2018





### 2018 Regional Domestic Visitor Profile

Northern Region





## State Origin of Overnight Trips

Northern Region



Source: Longwoods International, 2018



## DMA Origin of Overnight Trip

Northern Region



## MSA Origin of Overnight Trip

Northern Region



## Satisfaction with Trip - % Very Satisfied





### Past Visitation

Northern Region

Have you ever visited the Northern Region before?



Have you visited the Northern Region in the past 12 months?





## Length of Trip Planning

Northern Region



Source: Longwoods International, 2018



## Trip Planning Information Sources





## Method of Booking

Northern Region





Source: Longwoods International, 2018

## Number of Nights Spent in Each Region

Ę



#### 

## Size of Travel Party





## Transportation – Private Vehicles

Northern Region



Source: Longwoods International, 2018

### Transportation – Commercial Vehicles

Northern Region



Source: Longwoods International, 2018



## Accommodation





## Activities and Experiences





## Activities of Special Interest

Northern Region













### Marital Status







### Household Size





#### 

## Household Income







## Children in Household

Northern Region









## Education

Northern Region







#### Employment Northern Region







#### Stay Connected



Presentation slides available at:

http://tourism.az.gov/regional-profiles

Co