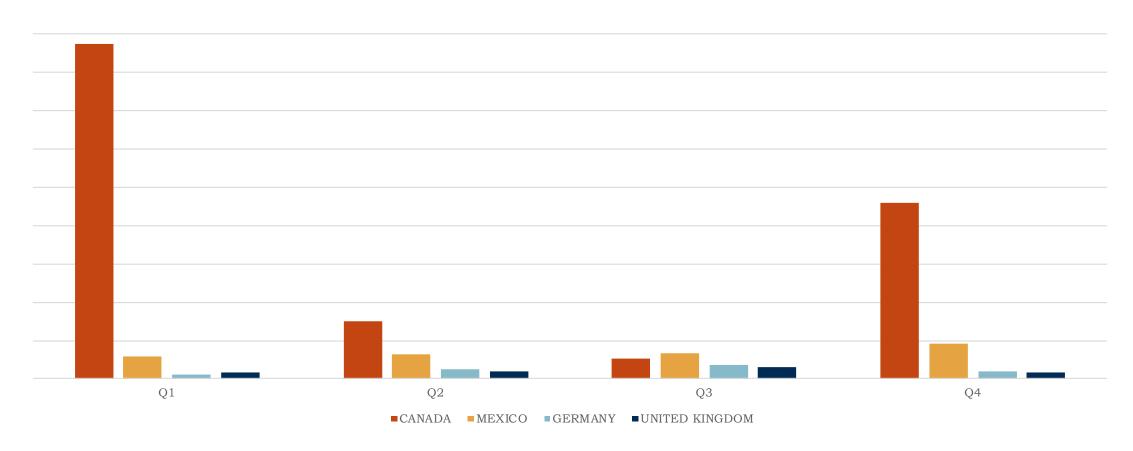

## Visa Card Spending Volume

CANADA **MEXICO** CHINA UNITED KINGDOM GERMANY FRANCE JAPAN AUSTRALIA ITALY SPAIN ALL OTHERS

Arizona

## Where do visitors spend the most?

CANADA

North Central

- Northern
- Phoenix & Central
- Tucson & Southern
- West Coast

Source: VisaVue Travel, 2018