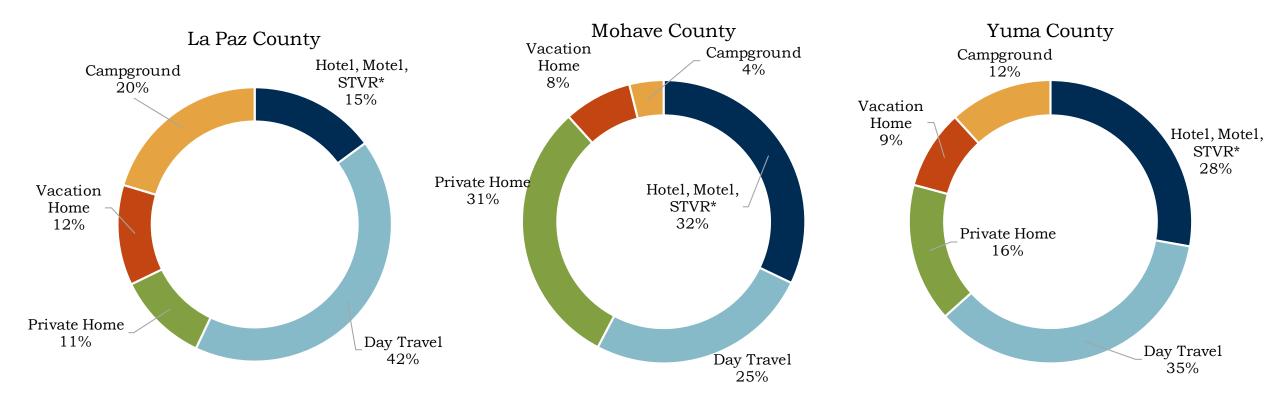

Revenue per Household Spending Taxes Earnings (\$million) (\$millions) (\$millions) Jobs \$1,420 \$164 1,410 \$41 \$13.5 La Paz 16.4% YOY % change 12.3% 8.1% 13.7% Mohave \$630 7,090 \$196 \$54.6 \$630 YOY % change 5.0% 2.0% 5.8% 7.1% \$52.2 \$750 \$651 \$169 Yuma 6,210 -0.6% YOY % change 2.3% 2.9% 3.4%

Source: Dean Runyan Associates

# Regional Direct Travel Spending

West Coast Region





Source: Dean Runyan Associates

West Coast Region



Source: Dean Runyan Associates





Source: Dean Runyan Associates, 2018



200 180 160 140 120 \$ Million 100 80 60 40

Arts, Ent. & Rec.

**Retail Sales** 

Local Tran. & Gas

Food Stores

Source: Dean Runyan Associates, 2018

20

0

Accommodations

Food Service

F







Source: Dean Runyan Associates, 2018

# Spending by Type of Accommodation







# 2019 Tourism Indicators To-Date

West Coast Region





# Tourism Indicators

Ę

http://tourism.az.gov/data-trends/





#### 

### State Park Visitation

West Coast Region





### National Park Visitation

West Coast Region



Source: Northern Arizona University, National Park Service



## Airport Passenger Volume

West Coast Region







Source: STR, Inc.



Source: STR, Inc.

#### 

## Gross Sales

https://nau.edu/economic-policy-institute/data/

 $\sim$ 

#### Monthly gross sales data

Monthly Gross Sales data is produced by the Arizona Department of Revenue; Hospitality-related sales in four categories are provided below: Hotel/Motel, Restaurant/Bar, Amusement and Retail. These sales are reported for the State overall and by County.

Arizona Counties-Gross Sales by Sector 2