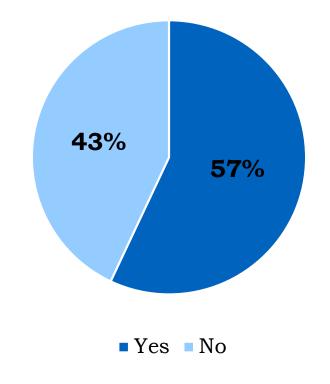

### Past Visitation

West Coast Region

Have you ever visited the Northern Region before?

Have you visited the Northern Region in the past 12 months?

ARIZONA