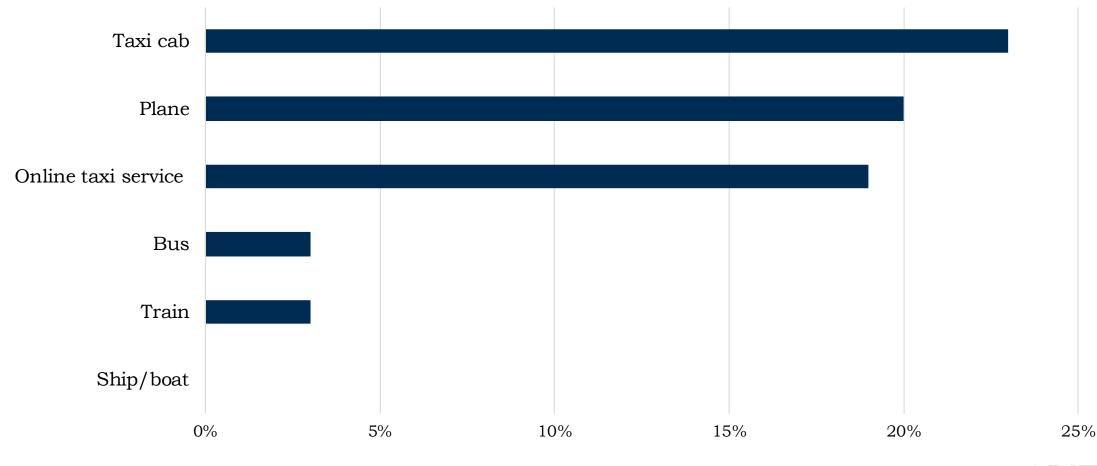

### Transportation – Commercial Vehicles

West Coast Region

Source: Longwoods International