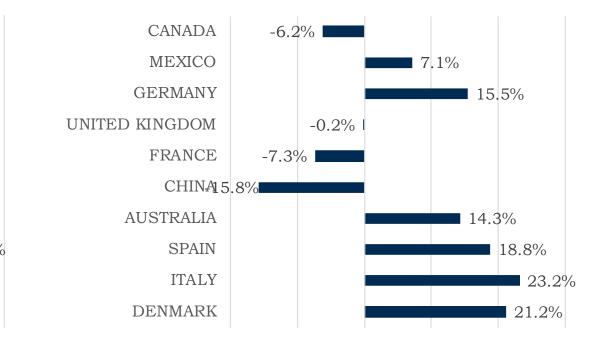

#### International Visa Card Spending West Coast Region

Q2 2019 (April-June)

#### Q1 2019 (January-March)