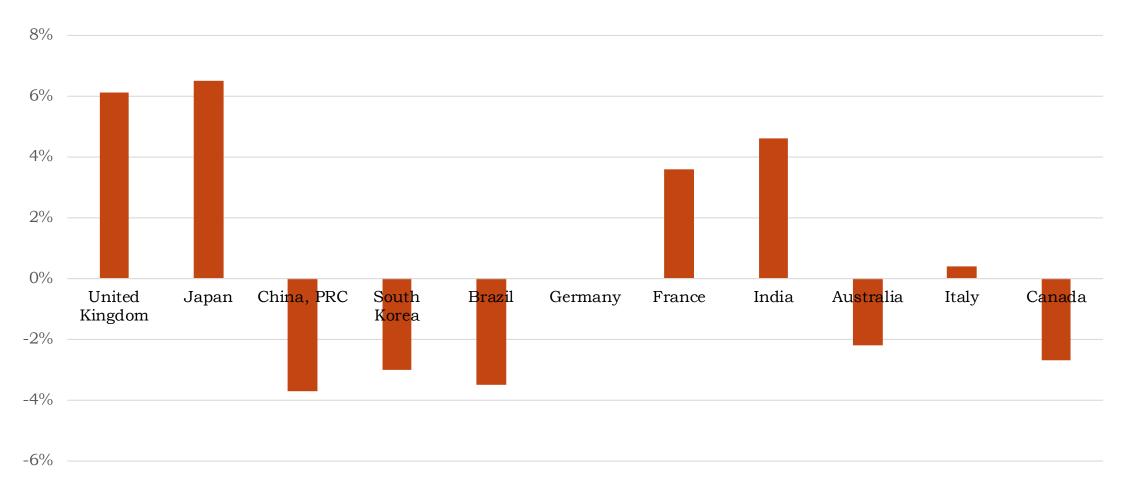

# 2019 International Visitor Trends

# Arrivals to the U.S. % Change YTD July 2019\*

Source: National Travel and Tourism Office \*Canada arrivals are YTD June 2019