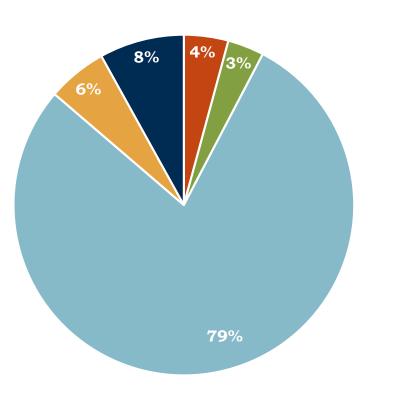

## Where do visitors spend the most?

CANADA

North Central

- Northern
- Phoenix & Central
- Tucson & Southern
- West Coast

Source: VisaVue Travel, 2018

# Where do visitors spend the most?

GERMANY