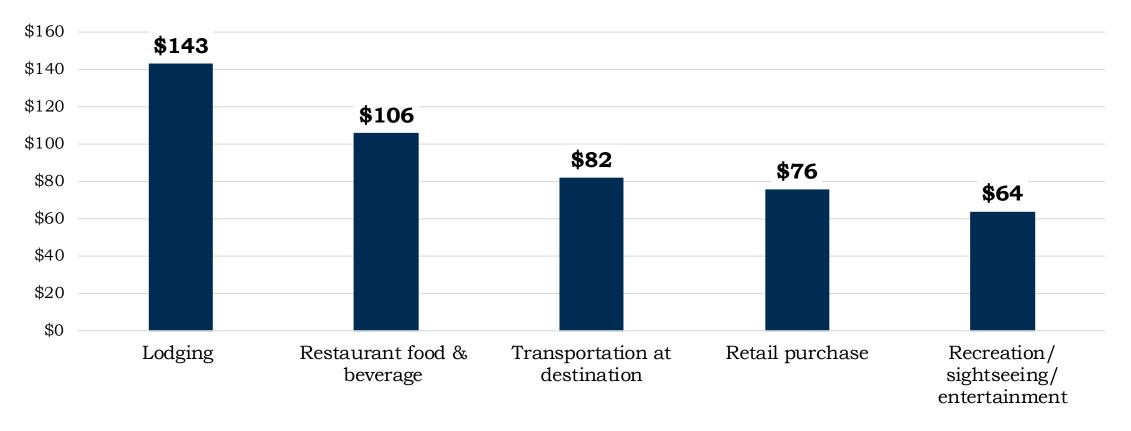

### Average Per-Party Expenditures on Domestic Overnight Trips

**Average Per Party \$471** 