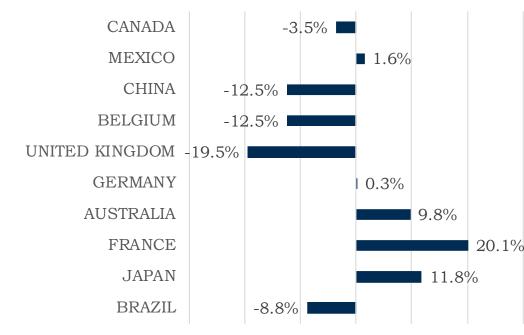

# Arrivals to the U.S. % Change YTD July 2019\*

Source: National Travel and Tourism Office \*Canada arrivals are YTD June 2019