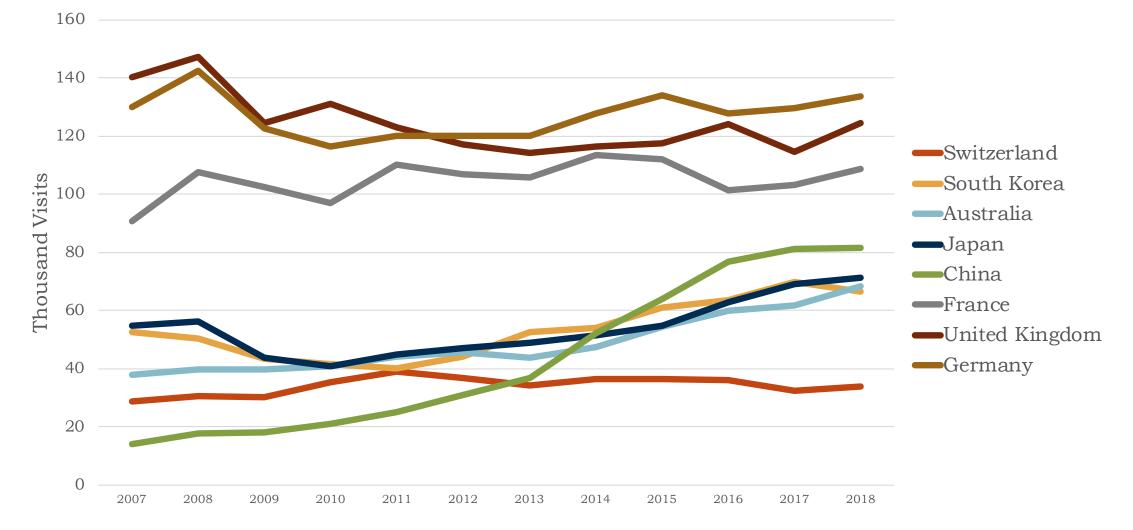

# International Visitation

### Visitation to Arizona

F

## Visitation to Arizona Trend

Source: Tourism Economics

F