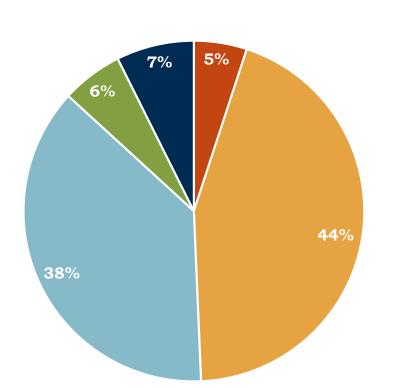

# Where do visitors spend the most?

GERMANY

#### North Central

- Northern
- Phoenix & Central
- Tucson & Southern
- West Coast

Source: VisaVue Travel, 2018