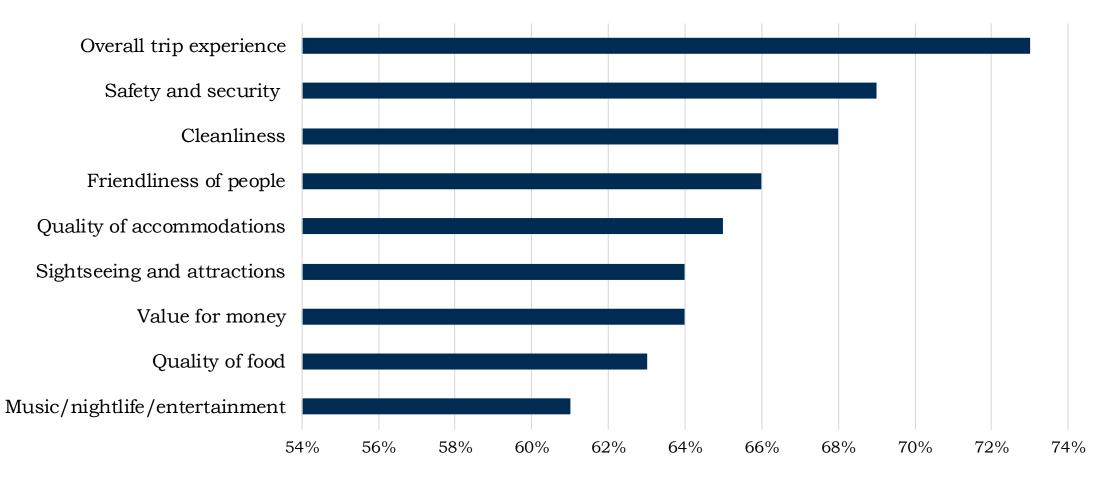

### Satisfaction with Trip - % Very Satisfied

West Coast Region

Source: Longwoods International