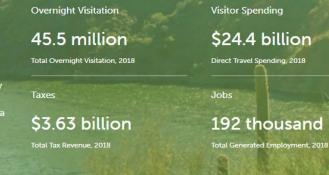

### **Economic Impact**

Arizona's warm weather and magnificent natural beauty made tourism the number one export industry in Arizona in 2018. 45.5 million people visited Arizona in 2018 who collectively spent \$24.4 billion in the state. The money spent by visitors supports jobs and generates tax revenue. The \$3.63 billion in 2018 tax revenue equals an annual tax savings of \$1,360 for every Arizona household and supported 192,300 industry jobs.