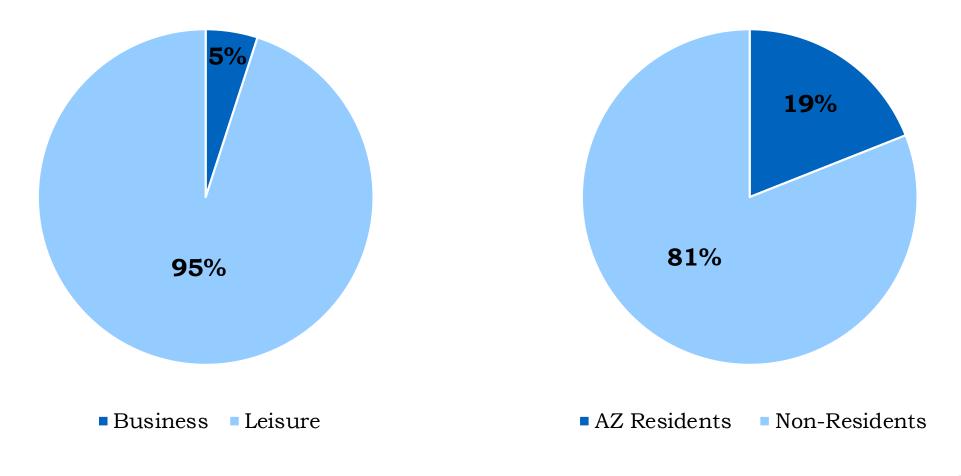

# Domestic Overnight Visitor Profile 2018

### 2018 Regional Domestic Visitor Profile

West Coast Region

Source: Longwoods International