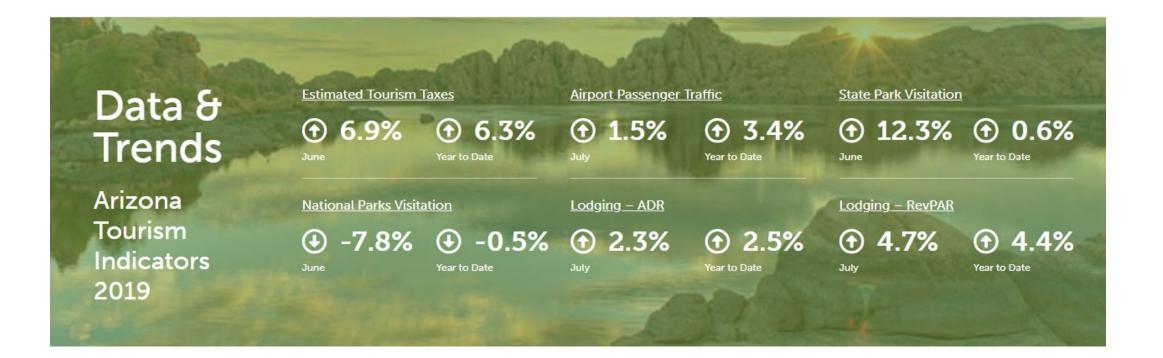

# 2019 Tourism Indicators To-Date

West Coast Region

# Tourism Indicators

Ę

http://tourism.az.gov/data-trends/