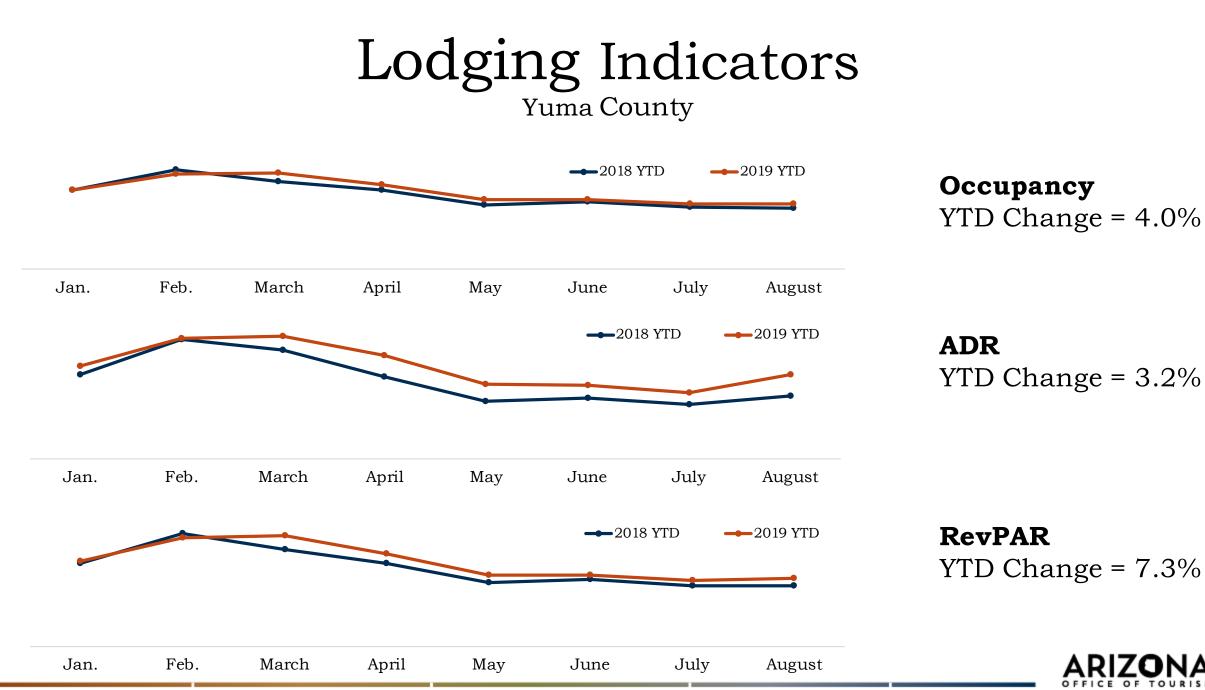

# 2019 Tourism Indicators To-Date

West Coast Region

# Tourism Indicators

Ę

http://tourism.az.gov/data-trends/

### County Impacts, 2018 West Coast Region

State and Local Tax Revenue per Household Spending Taxes Earnings (\$million) (\$millions) (\$millions) Jobs \$1,420 \$164 1,410 \$41 \$13.5 La Paz 16.4% YOY % change 12.3% 8.1% 13.7% Mohave \$630 7,090 \$196 \$54.6 \$630 YOY % change 5.0% 2.0% 5.8% 7.1% \$52.2 \$750 \$651 \$169 Yuma 6,210 -0.6% YOY % change 2.3% 2.9% 3.4%