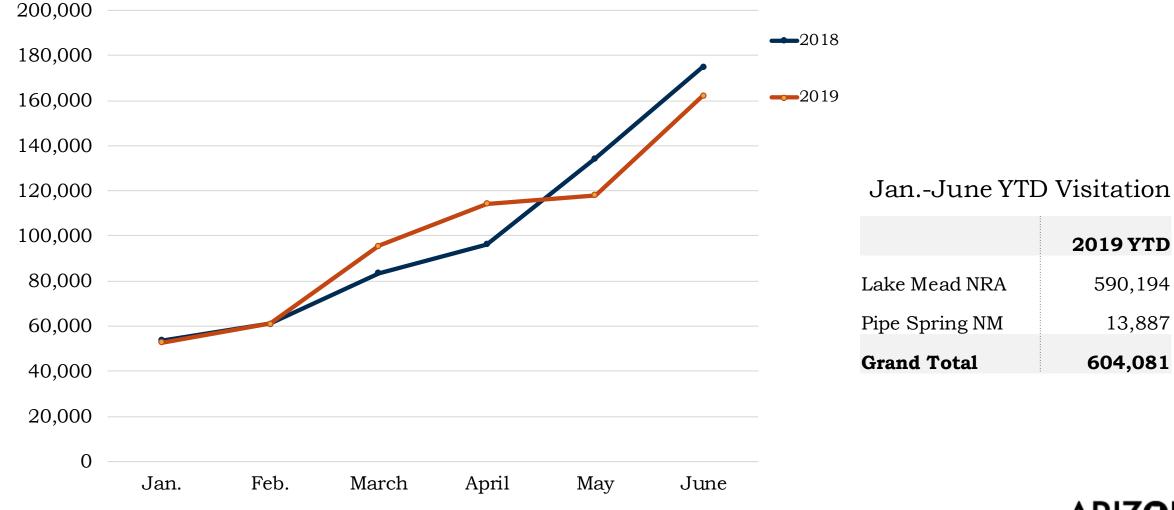

### National Park Visitation

West Coast Region

Source: Northern Arizona University, National Park Service

"In 2018, 7.6 million visitors spent an estimated \$336 million in local gateway regions while visiting Lake Mead National Recreation Area."