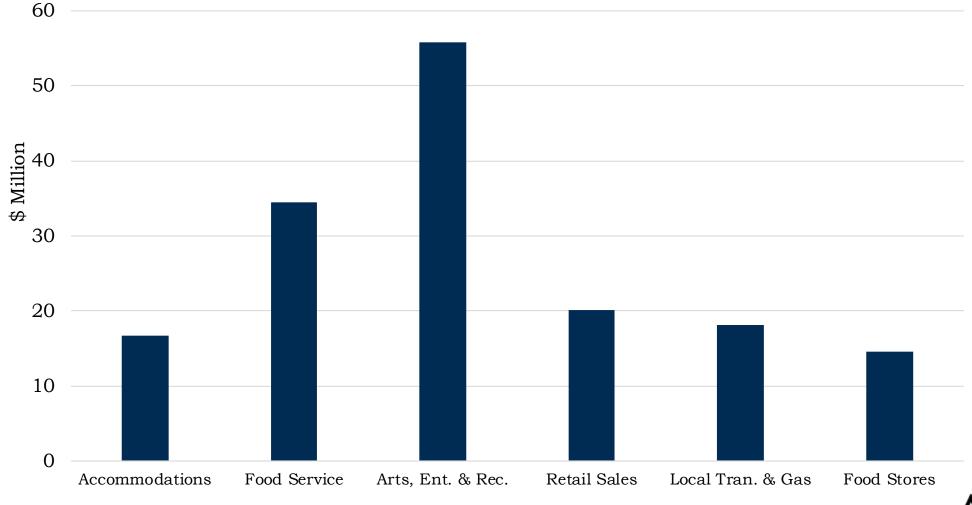

# Regional Direct Travel Spending

West Coast Region

Source: Dean Runyan Associates

West Coast Region

Source: Dean Runyan Associates

Source: Dean Runyan Associates, 2018

200 180 160 140 120 \$ Million 100 80 60 40

Arts, Ent. & Rec.

**Retail Sales** 

Local Tran. & Gas

Food Stores

Source: Dean Runyan Associates, 2018

20

0

Accommodations

Food Service

F

Source: Dean Runyan Associates, 2018