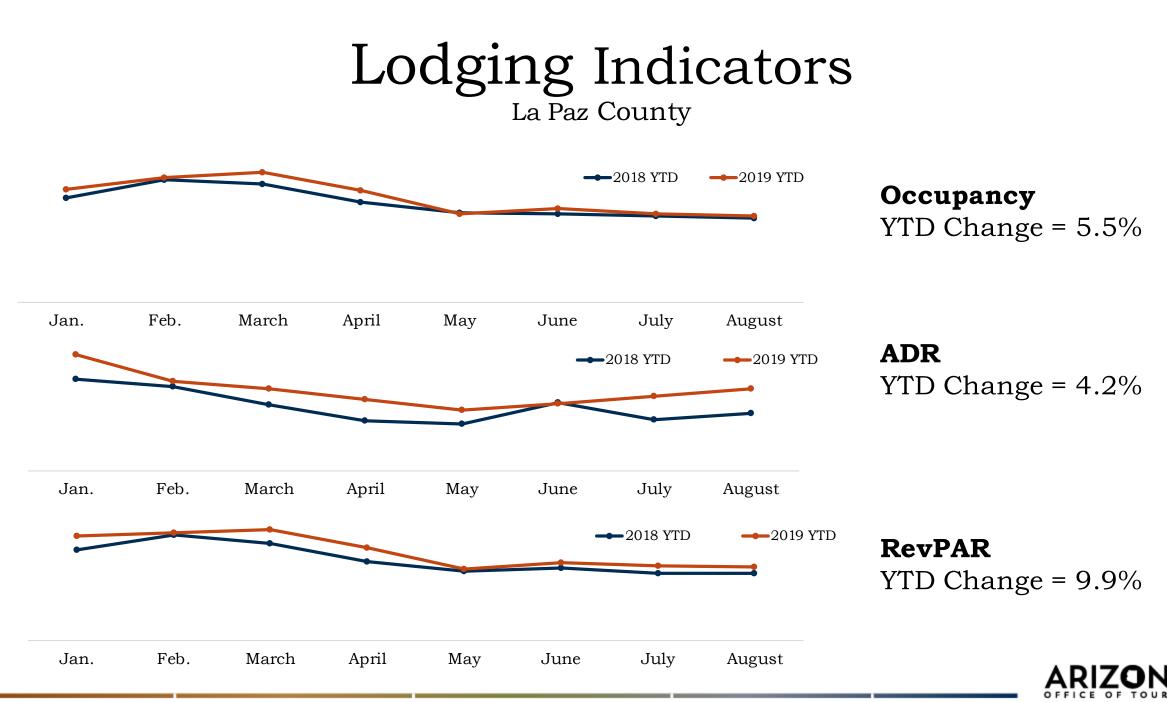

Direct Travel Spending

West Coast Region





Source: Dean Runyan Associates

West Coast Region



Source: Dean Runyan Associates





Source: Dean Runyan Associates, 2018



200 180 160 140 120 \$ Million 100 80 60 40

Arts, Ent. & Rec.

**Retail Sales** 

Local Tran. & Gas

Food Stores

Source: Dean Runyan Associates, 2018

20

0

Accommodations

Food Service

F







Source: Dean Runyan Associates, 2018

# Spending by Type of Accommodation







# 2019 Tourism Indicators To-Date

West Coast Region





# Tourism Indicators

Ę

http://tourism.az.gov/data-trends/





#### 

### State Park Visitation

West Coast Region





### National Park Visitation

West Coast Region



Source: Northern Arizona University, National Park Service



## Airport Passenger Volume

West Coast Region







Source: STR, Inc.



Source: STR, Inc.

#### 

## Gross Sales

https://nau.edu/economic-policy-institute/data/

 $\sim$ 

#### Monthly gross sales data

Monthly Gross Sales data is produced by the Arizona Department of Revenue; Hospitality-related sales in four categories are provided below: Hotel/Motel, Restaurant/Bar, Amusement and Retail. These sales are reported for the State overall and by County.

Arizona Counties-Gross Sales by Sector 2019 vs 2018

Arizona Gross Sales: 2006-2018

Apache County: 2006-2018 Cochise County: 2006-2018 Coconino County: 2006-2018 Gila County: 2006-2018 Graham County: 2006-2018 Greenlee County: 2006-2018 La Paz County: 2006-2018



## Additional Data Sources

- o Arizona State Parks visitor studies by park
- Audubon Arizona <u>The Economic</u> <u>Impact