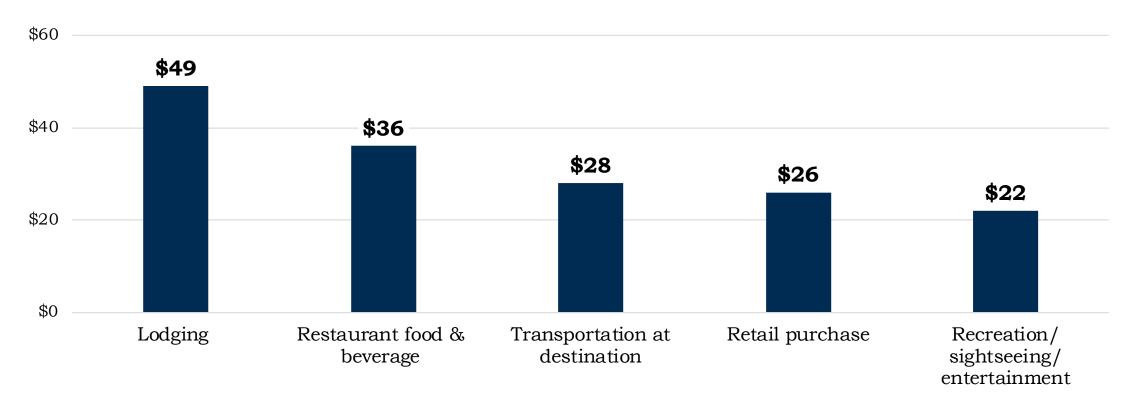

### Average Per-Person Expenditures on Domestic Overnight Trips

**Average Per Person \$161** 