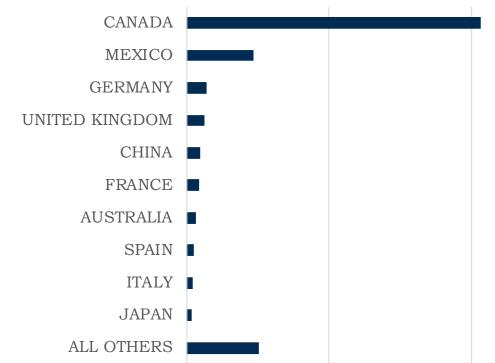

## Visa Card Spending Volume

CANADA **MEXICO** CHINA UNITED KINGDOM GERMANY FRANCE JAPAN AUSTRALIA ITALY SPAIN ALL OTHERS

Arizona

## Where do visitors spend the most?

CANADA

North Central

- Northern
- Phoenix & Central
- Tucson & Southern
- West Coast

Source: VisaVue Travel, 2018