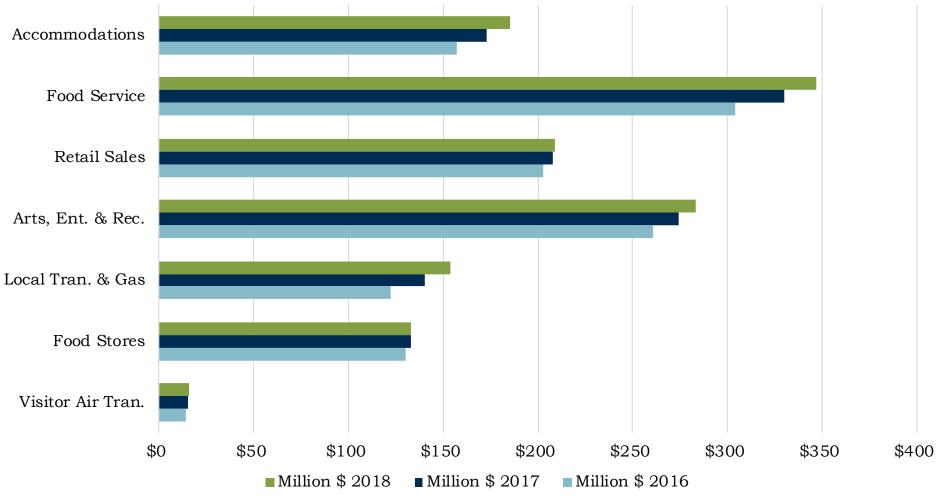

# Regional Direct Travel Spending

West Coast Region

Source: Dean Runyan Associates

West Coast Region

Source: Dean Runyan Associates

Source: Dean Runyan Associates, 2018

200 180 160 140 120 \$ Million 100 80 60 40

Arts, Ent. & Rec.

**Retail Sales** 

Local Tran. & Gas

Food Stores

Source: Dean Runyan Associates, 2018

20

0

Accommodations

Food Service

F

Source: Dean Runyan Associates, 2018