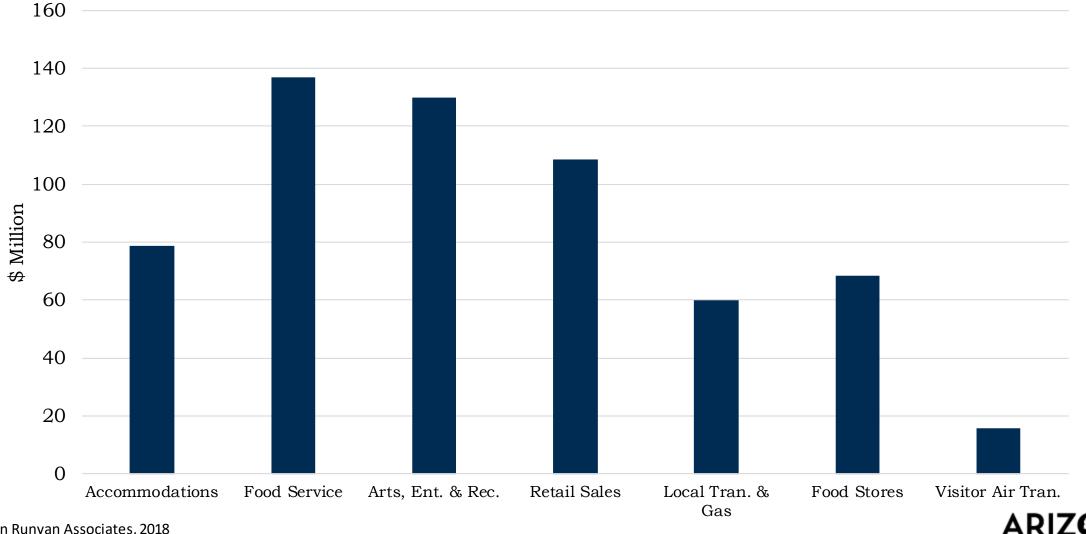

# Regional Direct Travel Spending

West Coast Region

Source: Dean Runyan Associates

West Coast Region

Source: Dean Runyan Associates

Source: Dean Runyan Associates, 2018

200 180 160 140 120 \$ Million 100 80 60 40

Arts, Ent. & Rec.

**Retail Sales** 

Local Tran. & Gas

Food Stores

Source: Dean Runyan Associates, 2018

20

0

Accommodations

Food Service

F

Source: Dean Runyan Associates, 2018