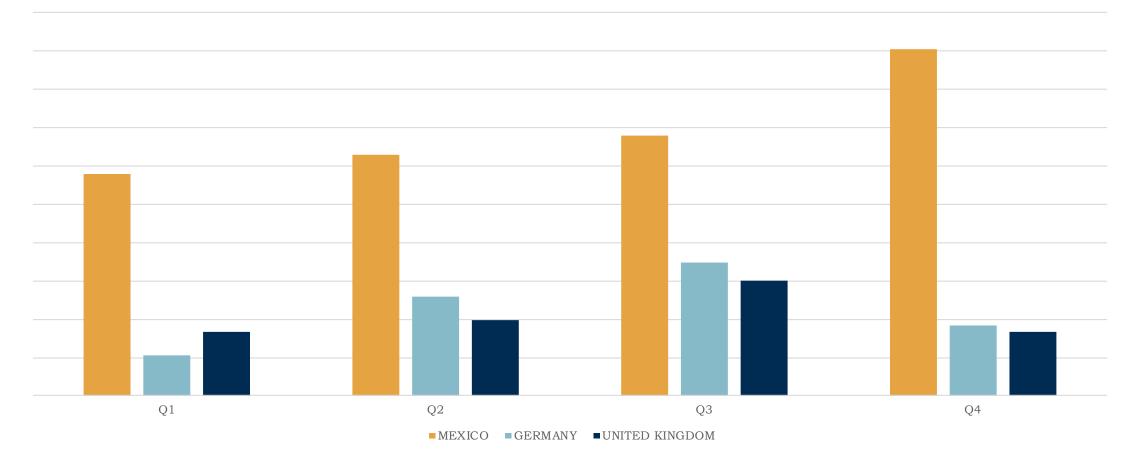

# Where do visitors spend the most?

GERMANY

#### North Central

- Northern
- Phoenix & Central
- Tucson & Southern
- West Coast

Source: VisaVue Travel, 2018