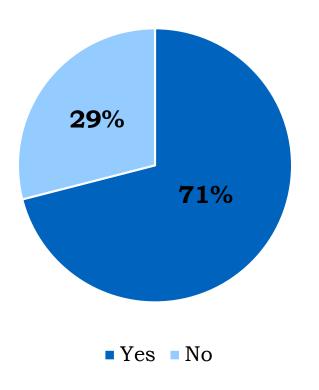

### Past Visitation

West Coast Region

Have you ever visited the Northern Region before?

Have you visited the Northern Region in the past 12 months?

ARIZONA