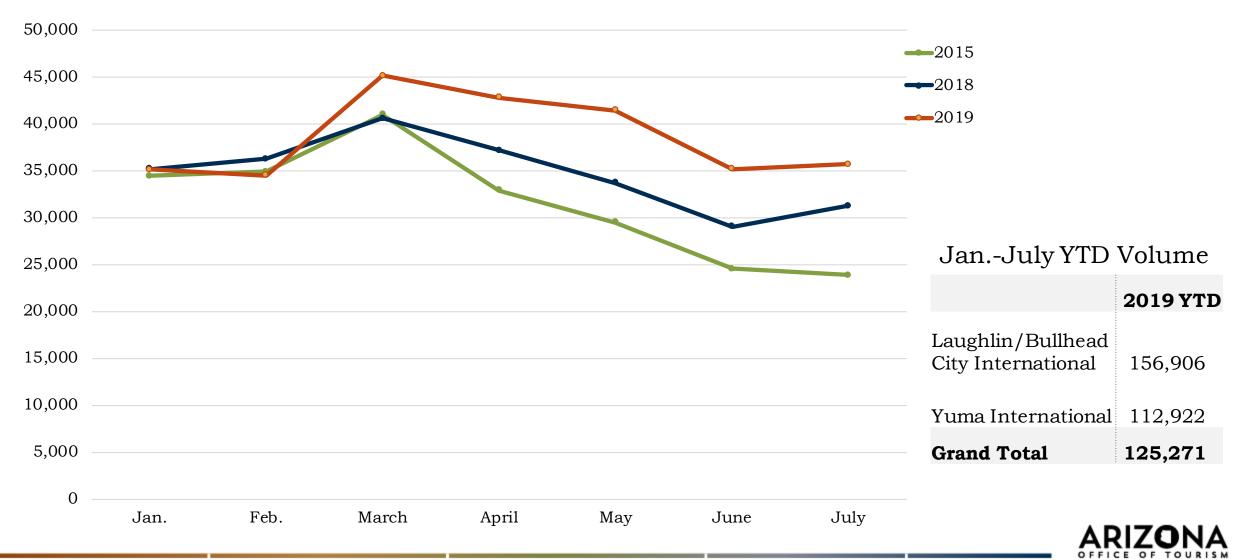

## Airport Passenger Volume

West Coast Region

Source: STR, Inc.

Source: STR, Inc.