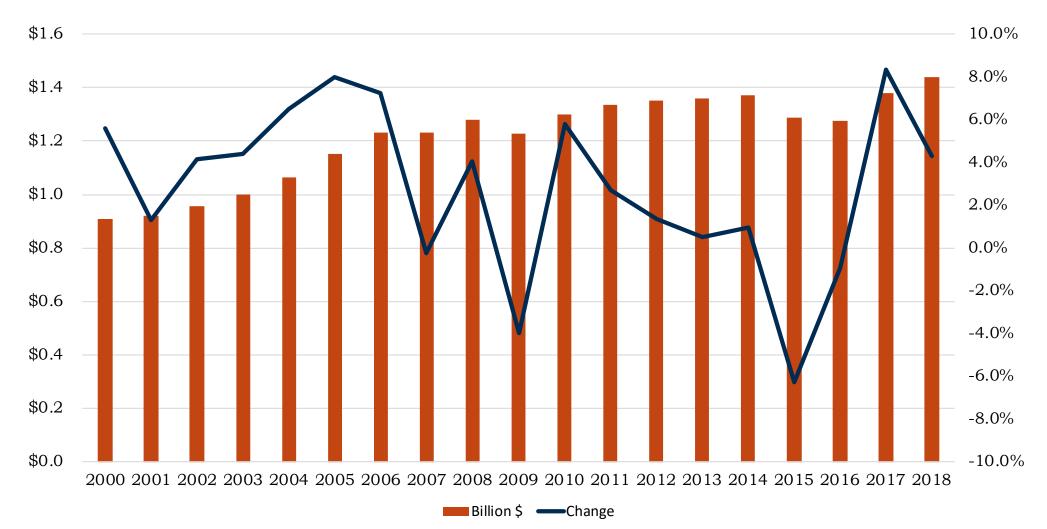

### **Economic Impact**

Arizona's warm weather and magnificent natural beauty made tourism the number one export industry in Arizona in 2018. 45.5 million people visited Arizona in 2018 who collectively spent \$24.4 billion in the state. The money spent by visitors supports jobs and generates tax revenue. The \$3.63 billion in 2018 tax revenue equals an annual tax savings of \$1,360 for every Arizona household and supported 192,300 industry jobs.

#### Arizona Travel Impacts 2000-2018

Arizona Office of Tourism commissions an annual study to examine the economic impact of the travel industry in the state and presents the updated data at the annual <u>Governor's Conference</u> <u>on Tourism</u>. The following reports detail the impact of the travel industry to the state and each of its five regions and fifteen counties. The second report presents the same information by legislative district.

### \$24.4 billion Direct Spending Up 7.8% YOY