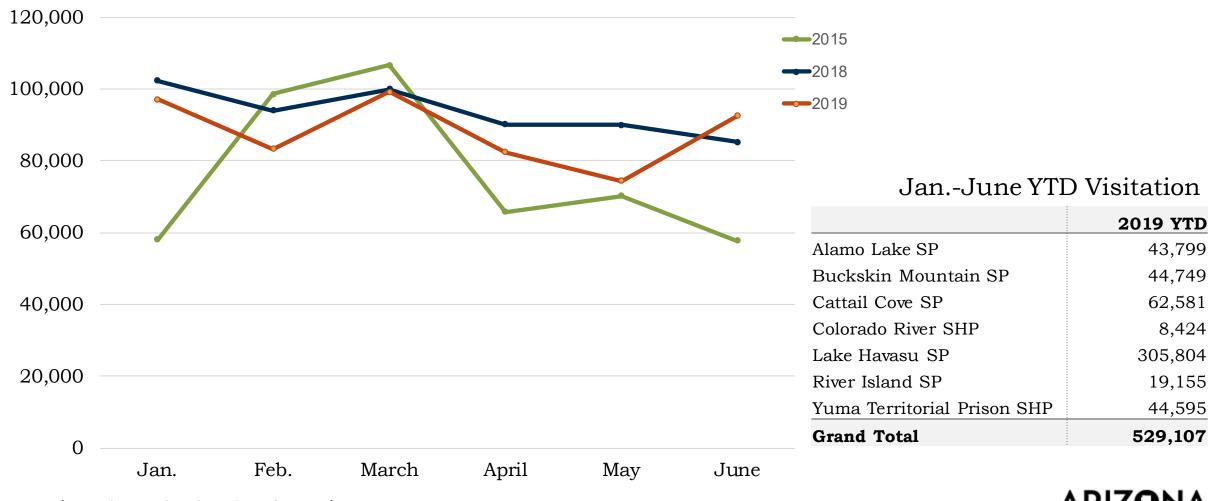

0 \$196 \$54.6 \$630 YOY % change 5.0% 2.0% 5.8% 7.1% \$52.2 \$750 \$651 \$169 Yuma 6,210 -0.6% YOY % change 2.3% 2.9% 3.4%

Source: Dean Runyan Associates

# Regional Direct Travel Spending

West Coast Region





Source: Dean Runyan Associates

West Coast Region



Source: Dean Runyan Associates





Source: Dean Runyan Associates, 2018



200 180 160 140 120 \$ Million 100 80 60 40

Arts, Ent. & Rec.

**Retail Sales** 

Local Tran. & Gas

Food Stores

Source: Dean Runyan Associates, 2018

20

0

Accommodations

Food Service

F







Source: Dean Runyan Associates, 2018

# Spending by Type of Accommodation







# 2019 Tourism Indicators To-Date

West Coast Region





# Tourism Indicators

Ę

http://tourism.az.gov/data-trends/





#### 

### State Park Visitation

West Coast Region





### National Park Visitation

West Coast Region



Source: Northern Arizona University, National Park Service



## Airport Passenger Volume

West Coast Region







Source: STR, Inc.



Source: STR, Inc.

#### 

## Gross Sales

https://nau.edu/economic-policy-institute/data/

 $\sim$ 

#### Monthly gross sales data

Monthly Gross Sales data is produced by the Arizona Department of Revenue; Hospitality-related sales in four categories are provided below: Hotel/Motel, Restaurant/Bar, Amusement and Retail. These sales are reported for the State overall and by County.

Arizona Counties-Gross Sales by Sector 2019 vs 2018

Arizona Gross Sales: 2006-2018

Apache County: 2006-2018 Cochise County: 2006-2018 Coconino County: 2006-2018 Gila County: 2006-2018 Graham County: 2006-2018 Greenlee Co