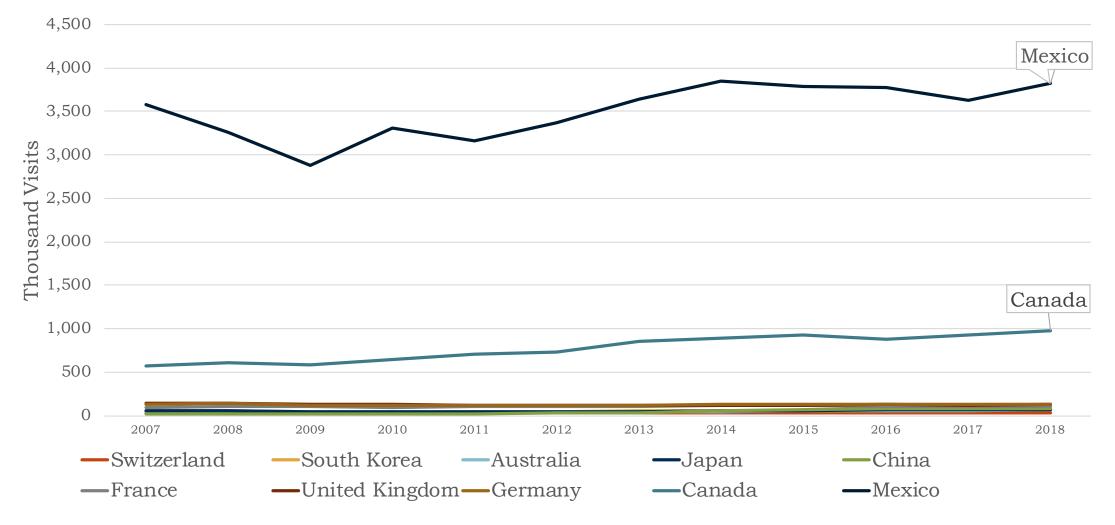

### Visitation to Arizona

F

## Visitation to Arizona Trend

Source: Tourism Economics

F