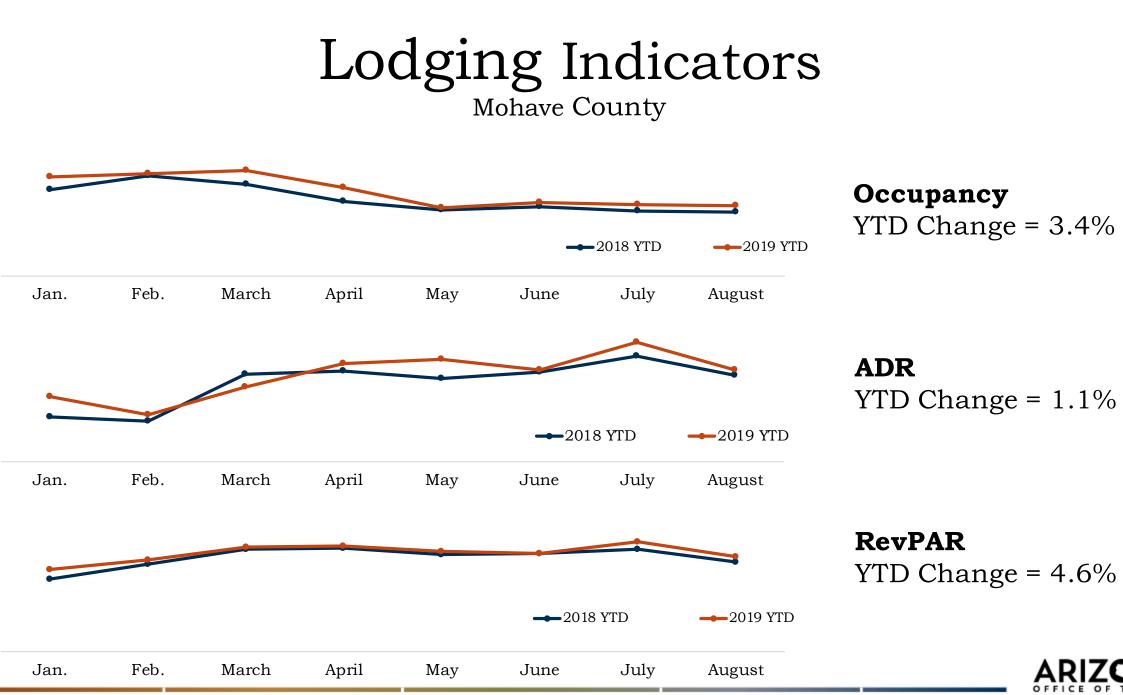

# 2019 Tourism Indicators To-Date

West Coast Region

# Tourism Indicators

Ę

http://tourism.az.gov/data-trends/

### County Impacts, 2018 West Coast Region

State and Local Tax Revenue per Household Spending Taxes Earnings (\$million) (\$millions) (\$millions) Jobs \$1,420 \$164 1,410 \$41 \$13.5 La Paz 16.4% YOY % change 12.3% 8.1% 13.7% Mohave \$630 7,090 \$196 \$54.6 \$630 YOY % change 5.0% 2.0% 5.8% 7.1% \$52.2 \$750 \$651 \$169 Yuma 6,210 -0.6% YOY % change 2.3% 2.9% 3.4%